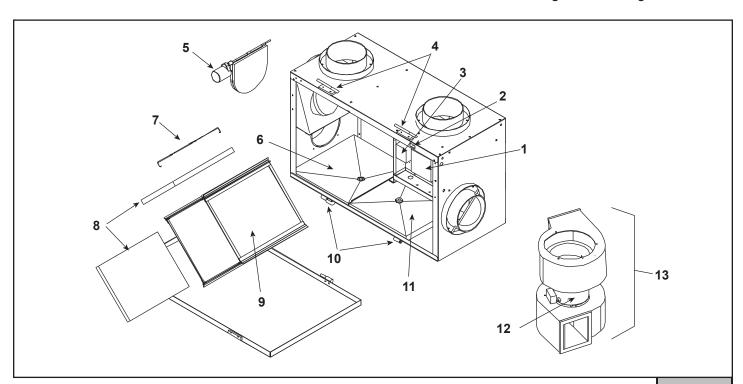

**Stocked** at Depot

| ITEM | DESCRIPTION                 | COMMENTS            | PART NUMBER |  |
|------|-----------------------------|---------------------|-------------|--|
| 1    | Circuit Board               | No longer available | HRV26223    |  |
| 2    | Door Switch                 | No longer available | HRV14107R   |  |
| 3    | Auto Transformer            | No longer available | HRV19137R   |  |
| 4    | Door Latch Set              | No longer available | HRV93101    |  |
| 5    | Damper Motor                | No longer available | HRV23007    |  |
| 6    | Left Drain Pan              | No longer available | HRV35201    |  |
| 7    | Filter Clip                 | No longer available | HRV81007    |  |
| 8    | Aluminum Mesh Filter        | No longer available | HRV65204    |  |
| 9    | Core Assembly - Aluminum HT | No longer available | HRV68200    |  |
| 10   | Door Hinge Set              | No longer available | HRV91106B   |  |
| 11   | Right Drain Pan             | No longer available | HRV35201    |  |
| 12   | Motor With Capacitor        | No longer available | HRV23200R   |  |
| 13   | Blower Housing Set          | No longer available | HRV99242    |  |
| 13   | Lower Blower Wheel (CW)     | No longer available | HRV40211    |  |
| 13   | Upper Blower Wheel (CCW)    | No longer available | HRV40121    |  |
|      | Drain Adapter Kit           | No longer available | HRV35404    |  |
|      | Internal Dehumidistat       | No longer available | HRV29101R   |  |
|      | Dehumidistat Knob           | No longer available | HRV28101    |  |
|      | Over Temperature Switch     | No longer available | HRV15205    |  |
|      | Circuit Board - Defrost Kit | No longer available | HRV26223H   |  |