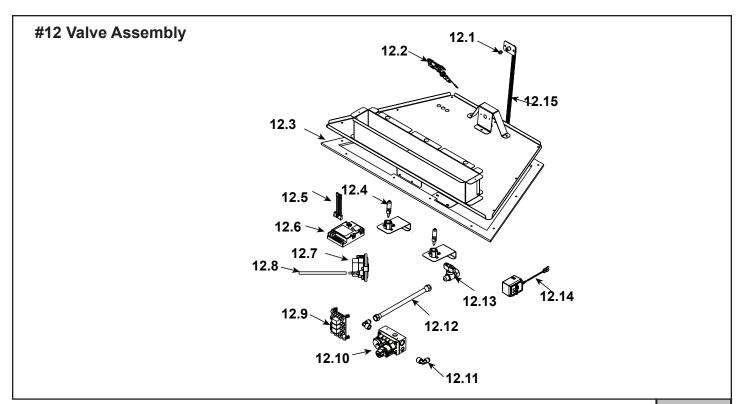

| requesting service parts from your dealer or distributor. |                                    |                     |             |   |
|-----------------------------------------------------------|------------------------------------|---------------------|-------------|---|
| ITEM                                                      | DESCRIPTION                        | COMMENTS            | PART NUMBER |   |
| 12.1                                                      | Orifice NG (#29C)                  |                     | SRV582-829  | Υ |
|                                                           | Orifice LP (#45C)                  |                     | SRV582-845  | Υ |
| 12.2                                                      | Pilot Assembly NG                  |                     | SRV4021-730 | Υ |
|                                                           | Pilot Assembly LP                  |                     | SRV4021-731 | Υ |
| 12.3                                                      | Gasket Valve Plate                 | No longer available | 4041-102    |   |
| 12.4                                                      | Halogen Bulb                       | No longer available | 33961       |   |
| 12.5                                                      | Wire Assembly                      | No longer available | 4034-124    |   |
| 12.6                                                      | Module                             |                     | SRV593-592  | Υ |
| 12.7                                                      | Circuit Board N                    | No longer available | 4034-085    |   |
| 12.8                                                      | Pressure Switch                    | No longer available | 4034-103    |   |
| 12.9                                                      | Silicone Tube                      | No longer available | 4034-109    |   |
| 40.40                                                     | Valve NG                           |                     | 750-500     | Υ |
| 12.10                                                     | Valve LP                           |                     | 750-501     | Υ |
| 12.11                                                     | Brass Connector - 90 degree - Flex | Qty 2 req.          | SRV4021-045 |   |
| 12.12                                                     | 22" Stainless Flex Tube            |                     | 7000-197    | Υ |
| 12.13                                                     | ON/OFF Valve                       |                     | SRV15697    | Υ |
| 12.14                                                     | 3 Volt Transformer                 |                     | SRV593-593  | Υ |
| 12.15                                                     | Orifice Bracket Flex Tube          |                     | 2005-009    | Υ |