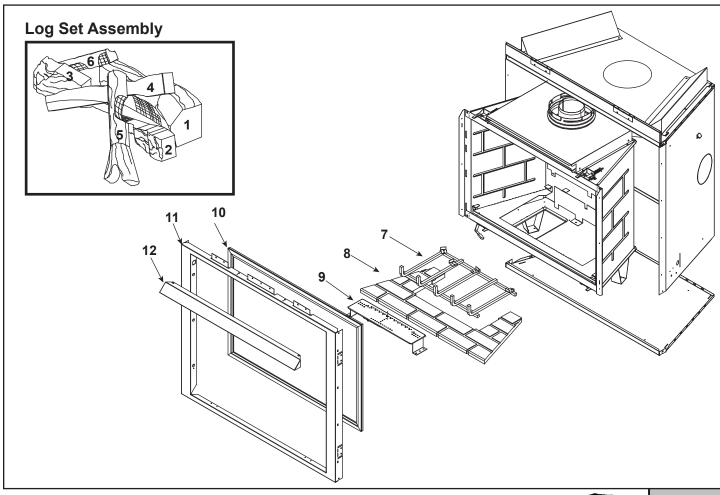

|     | 6 |
|-----|---|
| 100 |   |

Stocked at Depot

| ITEM | DESCRIPTION                       | COMMENTS            | PART NUMBER   |   |
|------|-----------------------------------|---------------------|---------------|---|
|      | Log Set Assembly (Includes Grate) | No longer available | LOGS-CAMP     |   |
| 1    | Log 1                             |                     | SRV530-711    |   |
| 2    | Log 2                             |                     | SRV446-702    |   |
| 3    | Log 3                             |                     | SRV446-703    |   |
| 4    | Log 4                             |                     | SRV446-704    |   |
| 5    | Log 5                             |                     | SRV446-705    |   |
| 6    | Log 6                             |                     | SRV446-706    |   |
| 7    | Log Grate Assembly                |                     | 390-360A      |   |
| 8    | Base Refractory, Metal            | No longer available | SRV389-338-UM |   |
|      | Burner NG                         |                     | 390-376A      | Y |
| 9    | Burner LP                         |                     | 390-375A      | Y |
| 10   | Glass Door Assembly               |                     | GLA-750TRS    | Y |
| 11   | Surround                          | No longer available | 520-130       |   |
| 12   | Hood                              |                     | SRV60-143-BK  |   |