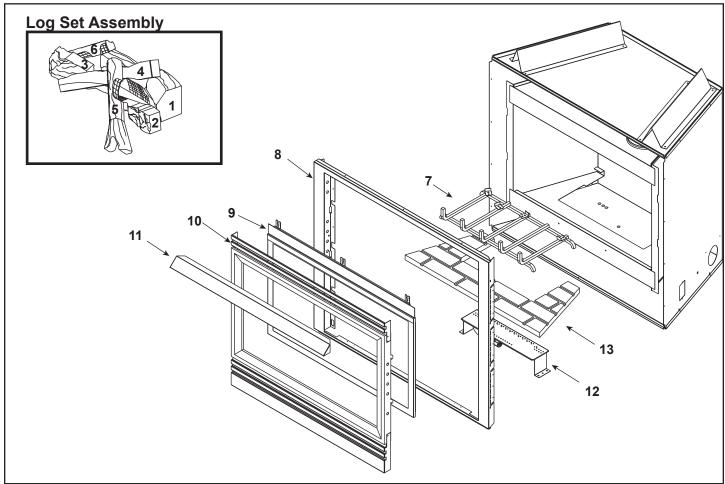

|  | • |
|--|---|
|--|---|

Stocked at Depot

| ITEM | DESCRIPTION         | COMMENTS            | PART NUMBER  |   |
|------|---------------------|---------------------|--------------|---|
|      | Log Set Assembly    | No longer available | LOGS-CAMP    |   |
| 1    | Log 1               |                     | SRV530-711   |   |
| 2    | Log 2               |                     | SRV446-702   |   |
| 3    | Log 3               |                     | SRV446-703   |   |
| 4    | Log 4               |                     | SRV446-704   |   |
| 5    | Log 5               |                     | SRV446-705   |   |
| 6    | Log 6               |                     | SRV446-706   |   |
| 7    | Grate Assembly      | No longer available | 446-360A     |   |
| 8    | Surround            | No longer available | 414-130      |   |
| 9    | Glass Door Assembly |                     | GLA-6XLS     | Υ |
| 10   | Decorative          | No longer available | DF-36H       |   |
| 11   | Hood                |                     | SRV60-143-BK |   |
| 10   | Burner NG           |                     | 446-176A     | Υ |
| 12   | Burner LP           |                     | 446-175A     | Υ |
| 13   | Refractory          |                     | SRV446-338   |   |