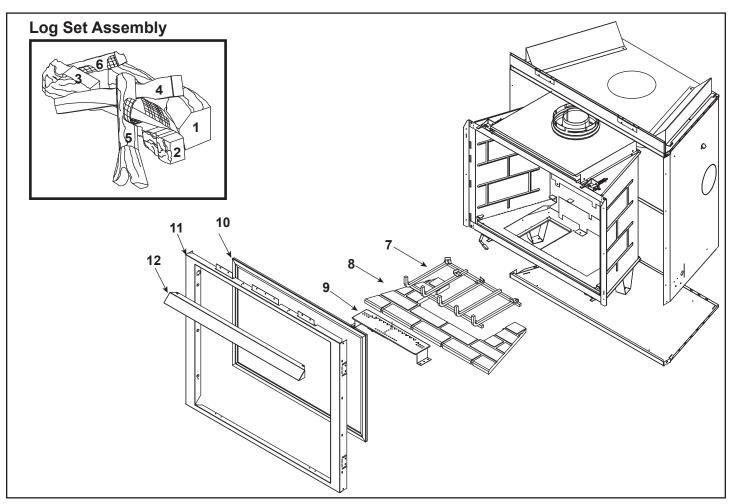

## 6000XLT-AU

36" Gas Fireplace - DV

Beginning Manufacturing Date: Oct 1998 Ending Manufacturing Date: Sept 2002

IMPORTANT: THIS IS DATED INFORMATION. Parts must be ordered from a dealer or distributor. **Hearth and Home Technologies does not sell directly to consumers**. Provide model number and serial number when requesting service parts from your dealer or distributor.

| ITEM | DESCRIPTION                       | COMMENTS            | PART NUMBER  |
|------|-----------------------------------|---------------------|--------------|
|      | Log Set Assembly (Includes Grate) | No longer available | LOGS-CAMP    |
| 1    | Log 1                             |                     | SRV530-711   |
| 2    | Log 2                             |                     | SRV446-702   |
| 3    | Log 3                             |                     | SRV446-703   |
| 4    | Log 4                             |                     | SRV446-704   |
| 5    | Log 5                             |                     | SRV446-705   |
| 6    | Log 6                             |                     | SRV446-706   |
| 7    | Log Grate Assembly                | No longer available | 517-360A     |
| 8    | Base Refractory                   |                     | SRV446-338   |
| 9    | Burner NG                         | No longer available | 546-176A     |
| 9    | Burner LP                         | No longer available | 546-175A     |
| 10   | Glass Door Assembly               | No longer available | 517-600A     |
| 11   | Surround                          | No longer available | 414-130      |
| 12   | Hood                              |                     | SRV60-143-BK |