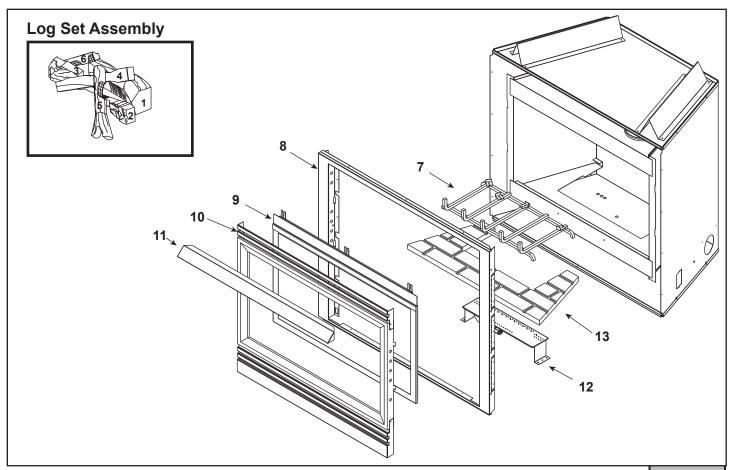

| r |
|---|

Stocked at Depot

| ITEM | DESCRIPTION                                | COMMENTS            | PART NUMBER  | • |
|------|--------------------------------------------|---------------------|--------------|---|
|      | Log Set Assembly (Grate Assembly Included) | No longer available | LOGS-CAMP    |   |
| 1    | Log 1                                      |                     | SRV530-711   |   |
| 2    | Log 2                                      |                     | SRV446-702   |   |
| 3    | Log 3                                      |                     | SRV446-703   |   |
| 4    | Log 4                                      |                     | SRV446-704   |   |
| 5    | Log 5                                      |                     | SRV446-705   |   |
| 6    | Log 6                                      |                     | SRV446-706   |   |
| 7    | Grate Assembly                             | No longer available | 446-360A     |   |
| 8    | Surround                                   | No longer available | 414-130      |   |
| 9    | Glass Door Assembly                        |                     | GLA-6XLS     | Υ |
| 10   | Decorative Front                           | No longer available | DF-36H       |   |
| 11   | Hood                                       |                     | SRV60-143-BK |   |
| 40   | Burner NG                                  |                     | 446-176A     | Υ |
| 12   | Burner LP                                  |                     | 446-175A     | Υ |
| 13   | Refractory                                 |                     | SRV446-338   |   |