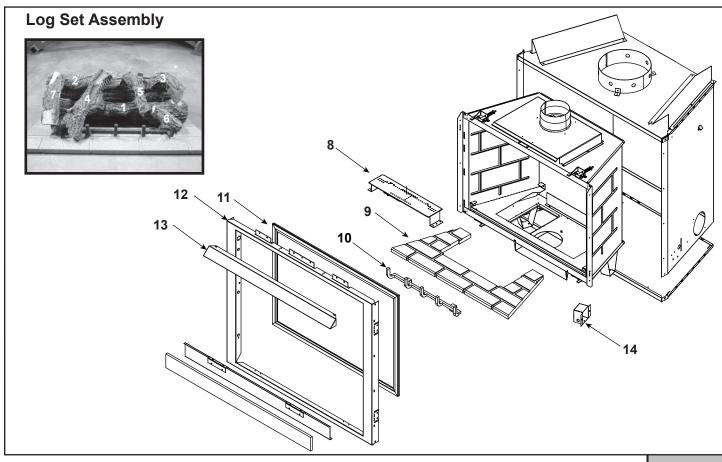

SRV60-143-BK

100-250A

Glass Door Assembly

Log Set Assembly

Log 1

Log 2

Log 3

Log 4

Log 5

Log 6

Log 7 Burner NG

Burner LP

Surround

Junction Box

Hood

Base Refractory

**Grate Assembly** 

**ITEM** 

1

2

3

5

6

7

8

9

10

11

12

13

14

**Stocked** 