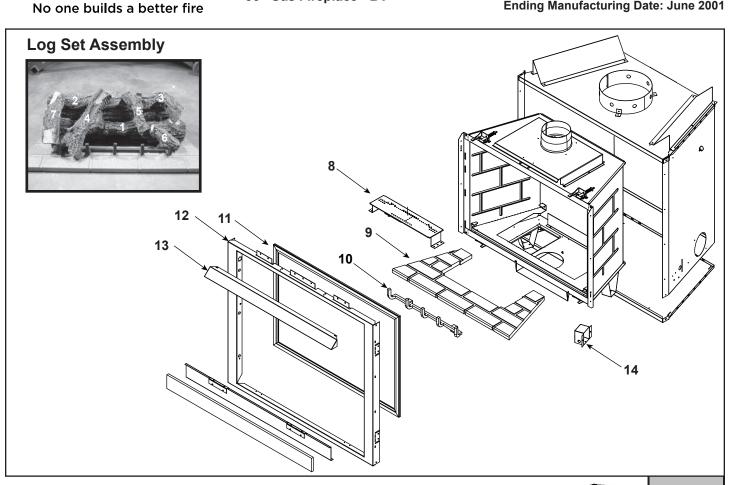

Stocked at Depot

| ITEM           1           2 | DESCRIPTION Log Set Assembly Log 1 Log 2 | COMMENTS                                                   | PART NUMBER<br>LOGS-6FLB<br>SRV530-720 | Y |
|------------------------------|------------------------------------------|------------------------------------------------------------|----------------------------------------|---|
| 2                            | Log 1                                    |                                                            |                                        | Y |
| 2                            | •                                        |                                                            | SRV530-720                             | , |
|                              | Log 2                                    |                                                            | 0.0000720                              |   |
|                              |                                          | No longer<br>available, Must<br>order complete<br>assembly | SRV530-706                             |   |
| 3                            | Log 3                                    |                                                            | SRV569-709                             |   |
| 4                            | Log 4                                    |                                                            | SRV582-710                             |   |
| 5                            | Log 5                                    |                                                            | SRV540-704                             |   |
| 6                            | Log 6                                    |                                                            | SRV530-705                             |   |
| 7                            | Log 7                                    |                                                            | SRV530-703                             |   |
| 8 -                          | Burner NG                                |                                                            | 389-376A                               | Y |
| °                            | Burner LP                                |                                                            | 389-375A                               | Y |
| 9                            | Base Refractory                          | No longer available                                        | SRV389-338-UM                          |   |
| 10                           | Grate Assembly                           | No longer available                                        | SRV60-361A                             |   |
| 11                           | Glass Door Assembly                      |                                                            | GLA-6TROC                              | Y |
| 12                           | Surround                                 | No longer available                                        | 520-130                                |   |
| 13                           | Hood                                     |                                                            | SRV60-143-BK                           |   |
| 14                           | Junction Box                             |                                                            | 100-254A                               | Y |