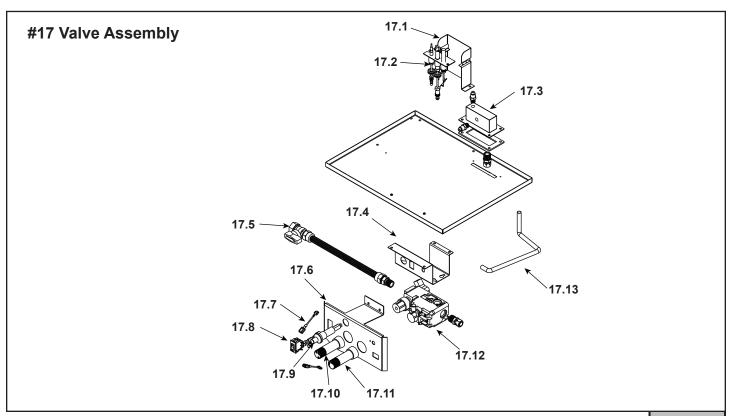

**Stocked** at Depot

| ITEM  | DESCRIPTION              | COMMENTS            | PART NUMBER |   |
|-------|--------------------------|---------------------|-------------|---|
| 17.1  | Pilot Bracket N          | No longer available | 385-164     |   |
| 17.2  | Pilot Assembly NG        |                     | 4021-736    | Υ |
| 17.2  | Pilot Assembly LP        |                     | 4021-737    | Υ |
|       | Pilot Tube               |                     | SRV485-301  | Υ |
|       | Thermocouple             |                     | 446-511     | Υ |
|       | Thermopile               |                     | 2103-512    | Υ |
| 17.3  | Manifold Assembly N      | No longer available | 2102-007    |   |
| 17.4  | Valve Bracket N          | No longer available | 2025-101    |   |
| 17.5  | Flex Ball Valve Assembly |                     | SRV302-320  | Υ |
| 17.6  | Control Panel            | No longer available | 385-154     |   |
| 17.7  | Wire Assembly            | No longer available | 049-552A    |   |
| 17.8  | ON/Off RockerSwitch      |                     | 060-521A    | Υ |
| 17.9  | Piezo Ignitor            |                     | 291-513     | Υ |
| 17.10 | Pilot Control Knob N     | No longer available | 571-530     |   |
| 17.11 | Flame control Knob       | No longer available | 571-531     |   |
| 17.12 | Valve NG                 |                     | 060-522     | Υ |
| 17.12 | Valve LP                 |                     | 060-523     | Υ |
| 17.13 | Flexible Gas Connector   |                     | 477-301A    | Υ |