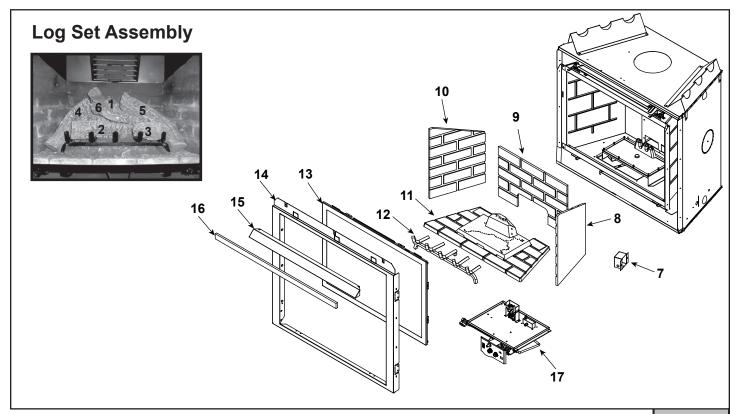

## Stocked at Depot

| ITEM | DESCRIPTION         | COMMENTS                                                   | PART NUMBER   |   |
|------|---------------------|------------------------------------------------------------|---------------|---|
|      | Log Set Assembly    | No longer available                                        | LOGS-6TRIB    |   |
| 1    | Log 1               | No longer<br>available, Must<br>order complete<br>assembly | SRV385-735    |   |
| 2    | Log 2               |                                                            | SRV385-738    |   |
| 3    | Log 3               |                                                            | SRV385-739    |   |
| 4    | Log 4               |                                                            | SRV385-737    |   |
| 5    | Log 5               |                                                            | SRV385-736    |   |
| 6    | Log 6               |                                                            | SRV385-740    |   |
| 7    | Junction Box        |                                                            | 100-250A      | Υ |
|      | Wall Refractory Kit | No longer available                                        | BRICK-6000-FB |   |
| 8    | Right Wall          | No longer available                                        | SRV2027-372   |   |
| 9    | Back Wall           | No longer available                                        | SRV2027-370   |   |
| 10   | Left Wall           | No longer available                                        | SRV2027-371   |   |
| 11   | Burner NG, LP       |                                                            | 385-339A      |   |
| 12   | Grate Assembly      |                                                            | 385-360A      |   |
| 13   | Glass Door Assembly |                                                            | GLA-6TROC     | Υ |
| 14   | Surround            | No longer available                                        | 385-130       |   |
| 15   | Hood                |                                                            | SRV60-143-BK  |   |
| 16   | Non-comb board      | No longer available                                        | 385-401       |   |