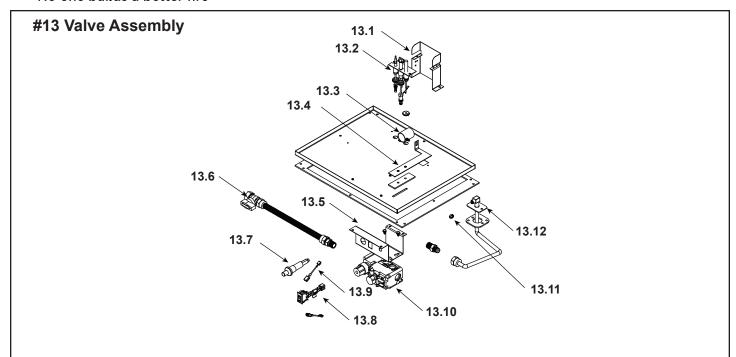

|--|

Stocked at Depot

| ITEM  | DESCRIPTION              | COMMENTS            | PART NUMBER |   |
|-------|--------------------------|---------------------|-------------|---|
| 13.1  | Pilot Bracket            | No longer available | 385-164     |   |
| 13.2  | Pilot Assembly NG        |                     | 4021-736    | Υ |
|       | Pilot Assembly LP        |                     | 4021-737    | Υ |
|       | Pilot Tube               |                     | SRV485-301  | Υ |
|       | Thermocouple             |                     | 446-511     | Υ |
|       | Thermopile               |                     | 2103-512    | Υ |
| 13.3  | Shutter Assembly         | Pre 002324002       | 319-316A    | Υ |
| 13.3  |                          | Post 002324002      | 2026-130    | Υ |
| 13.4  | Shutter Bracket Assembly | Pre 002324002       | N/A         |   |
| 13.4  |                          | No longer available | 2026-017    |   |
| 13.5  | Valve Bracket            | No longer available | 2025-101    |   |
| 13.6  | Flex Ball Valve Assembly |                     | SRV302-320  | Υ |
| 13.7  | Piezo Ignitor            |                     | SRV14D0503  | Υ |
| 13.8  | On/Off Rocker Switch     |                     | 060-521A    | Υ |
| 13.9  | Wire Assembly            | No longer available | 049-552A    |   |
| 12.10 | Valve NG                 |                     | 060-522     | Υ |
| 13.10 | Valve LP                 |                     | 060-523     | Υ |
| 10.14 | Orifice NG (#37C)        |                     | 582-837     | Υ |
| 13.11 | Orifice LP (#52C)        |                     | SRV582-852  | Υ |
| 13.12 | Flexible Gas Connector   | Pre 002324002       | 477-301A    | Υ |
| 13.12 |                          | Post 002324002      | 383-302A    | Υ |