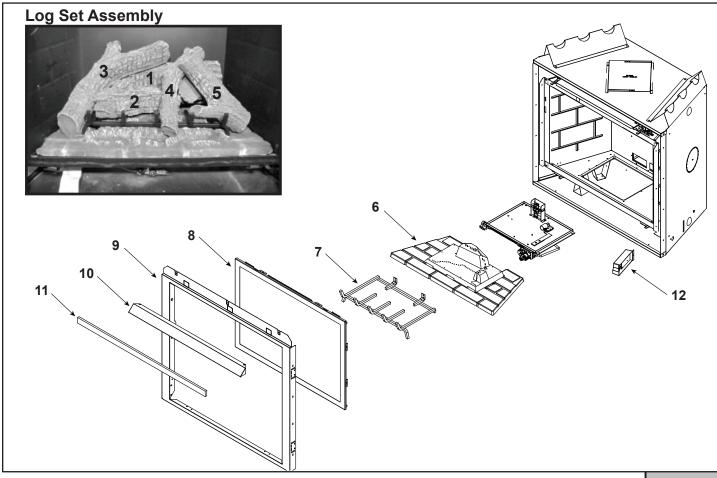

| model number and serial number when requesting service parts from your dealer or distributor. |                     |                                |              |   |
|-----------------------------------------------------------------------------------------------|---------------------|--------------------------------|--------------|---|
| ITEM                                                                                          | DESCRIPTION         | COMMENTS                       | PART NUMBER  |   |
|                                                                                               | Log Set Assembly    |                                | LOGS-60AK    | Υ |
| 1                                                                                             | Log 1               |                                | SRV385-720   |   |
| 2                                                                                             | Log 2               | No longer                      | SRV385-724   |   |
| 3                                                                                             | Log 3               | available, Must order complete | SRV385-721   |   |
| 4                                                                                             | Log 4               | assembly                       | SRV385-723   |   |
| 5                                                                                             | Log 5               |                                | SRV385-722   |   |
| 6                                                                                             | Burner NG, LP       |                                | SRV2025-007A |   |
| 7                                                                                             | Grate Assembly      | No longer available            | SRV383-360A  |   |
| 8                                                                                             | Glass Door Assembly |                                | GLA-6TROC    | Y |
| 9                                                                                             | Surround            | No longer available            | 385-130      |   |
|                                                                                               |                     | No longer available            | 2026-108     |   |
| 10                                                                                            | Hood                |                                | SRV60-143-BK |   |
| 11                                                                                            | Insulation Board    | No longer available            | 385-401      |   |
| 10                                                                                            | Junction Box        | Pre 002324002                  | 100-250A     | Y |
| 12                                                                                            |                     | Post 002324002                 | SRV4021-013  | Y |