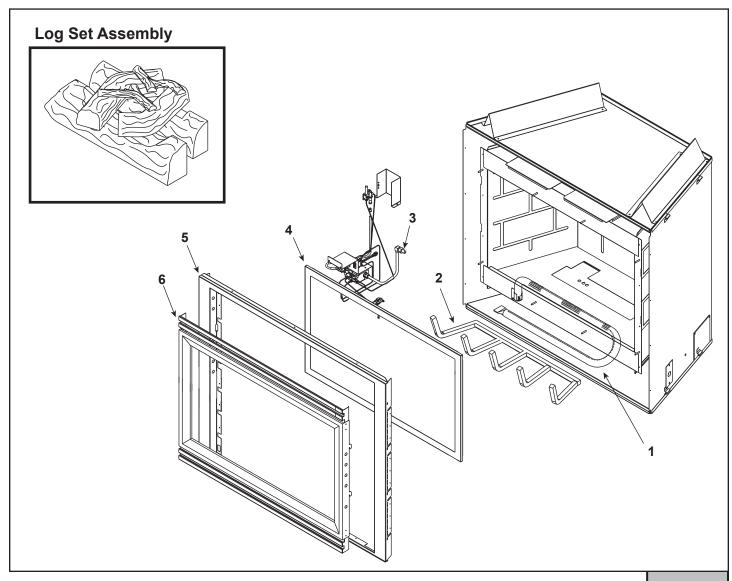

|--|--|

Stocked at Depot

| ITEM | DESCRIPTION              | COMMENTS    |                     | PART NUMBER |  |
|------|--------------------------|-------------|---------------------|-------------|--|
|      | Log Set Assembly         |             | No longer Available | LOGS-24S    |  |
| 4    | Burner NG                |             | No longer Available | 073-326A    |  |
| '    | Burner LP                |             | No longer Available | 073-325A    |  |
| 2    | Grate Assembly           |             | No longer Available | 043-360A    |  |
| 3    | Burner Orifice NG (#38A) |             | No longer Available | 057-800     |  |
| 3    | Burner Orifice LP (#52A) |             | No longer Available | 057-801     |  |
| 4    | Glass Door Assembly      | No Gasket   | No longer Available | GLA-6SDV    |  |
| +    |                          | With Gasket | No longer Available | GLA-6XL     |  |
| 5    | Surround                 |             | No longer Available | 414-130     |  |
| 6    | Decorative Front         |             | No longer Available | DF-36H      |  |