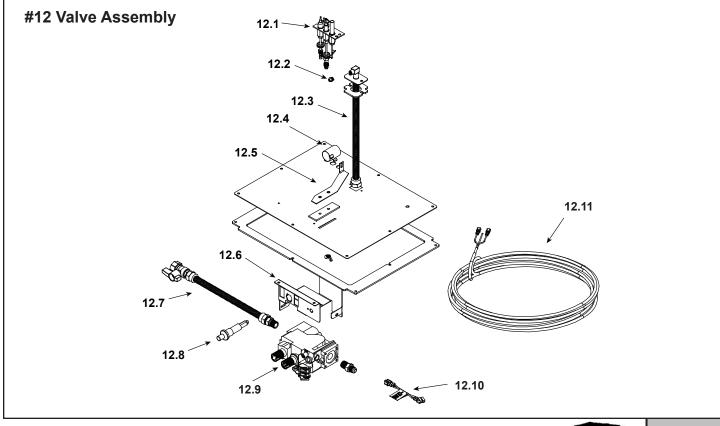

| Stocked |
|---------|
|         |

|       |                             |                    |             | at Depot |
|-------|-----------------------------|--------------------|-------------|----------|
| ITEM  | DESCRIPTION                 | COMMENTS           | PART NUMBER |          |
| 12.1  | Pilot Assembly, NG          |                    | 2103-010    | Y        |
|       | Pilot Assembly, LP          |                    | 2103-011    | Y        |
|       | Pilot Tube                  |                    | SRV485-301  | Y        |
|       | Thermocouple                |                    | 2103-511    | Y        |
|       | Thermopile                  |                    | 2103-512    | Y        |
| 12.2  | Orifice NG (#37C)           |                    | 582-837     | Y        |
|       | Orifice LP (#52C)           |                    | SRV582-852  | Y        |
| 12.3  | Flex Tube Assembly          |                    | 383-302A    | Y        |
| 12.4  | Shutter Sleeve              |                    | 2026-130    | Y        |
| 12.5  | Shutter Bracket Assembly No | o longer available | 2026-017    |          |
| 12.6  | Valve Bracket               |                    | 2118-104    |          |
| 12.7  | Flex Ball Valve Assembly    |                    | SRV302-320  | Y        |
| 12.8  | Piezo Ignitor               |                    | SRV14D0503  | Y        |
| 12.9  | Valve, NG                   |                    | SRV230-0710 | Y        |
|       | Valve, LP                   |                    | SRV230-0720 | Y        |
| 12.10 | Remote Pigtail Wire No      | longer available   | 040-557A    |          |
| 12.11 | Wire Assembly               |                    | 2045-024    | Y        |

Additonal service part numbers appear on following page.