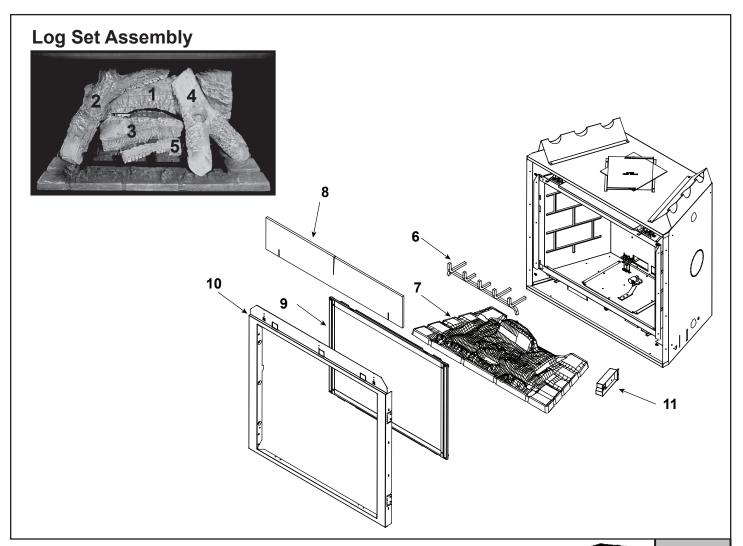

Stocked at Depot

|      |                       |                                                            |             | ιαι Βεροι Ι |  |
|------|-----------------------|------------------------------------------------------------|-------------|-------------|--|
| ITEM | DESCRIPTION           | COMMENTS                                                   | PART NUMBER |             |  |
|      | Log Assembly          |                                                            | LOGS-6000G  | Y           |  |
| 1    | Log #1                | No longer<br>available, Must<br>order complete<br>assembly | SRV2103-107 |             |  |
| 2    | Log #2                |                                                            | SRV2103-108 |             |  |
| 3    | Log #3                |                                                            | SRV2103-110 |             |  |
| 4    | Log #4                |                                                            | SRV2103-109 |             |  |
| 5    | Log #5                |                                                            | SRV2103-111 |             |  |
| 6    | Grate Assembly        | No longer available                                        | 2103-005    |             |  |
| 7    | Burner Assembly       |                                                            | SRV2103-007 |             |  |
| 8    | Non-Combustible Board | No longer available                                        | 2101-312    |             |  |
| 9    | Glass Assembly        |                                                            | GLA-6000G   | Y           |  |
| 10   | Surround              | No longer available                                        | SRV2101-260 |             |  |
| 11   | Junction box          |                                                            | SRV4021-013 | Y           |  |
|      |                       |                                                            |             |             |  |

Additonal service part numbers appear on following page.