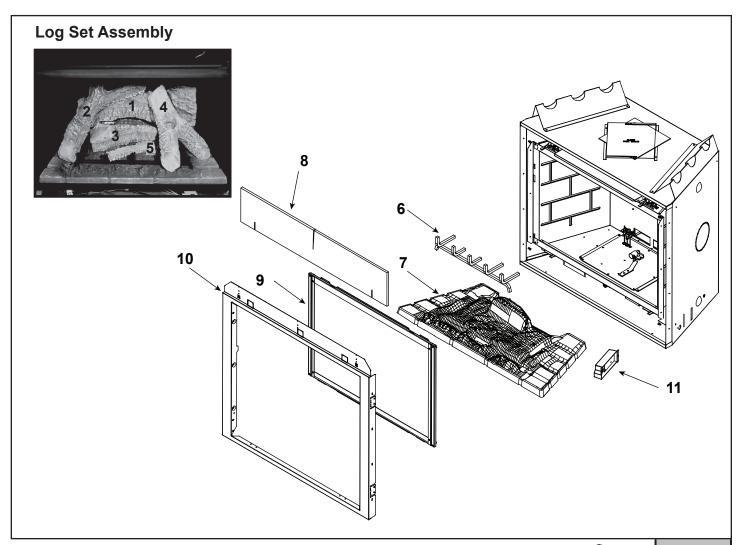

Stocked

| ITEM    | DESCRIPTION           | COMMENTS                                                   | PART NUMBER |   |  |  |
|---------|-----------------------|------------------------------------------------------------|-------------|---|--|--|
|         | Log Assembly          |                                                            | LOGS-6000G  | Y |  |  |
| 1       | Log #1                | No longer<br>available, Must<br>order complete<br>assembly | SRV2103-107 |   |  |  |
| 2       | Log #2                |                                                            | SRV2103-108 |   |  |  |
| 3       | Log #3                |                                                            | SRV2103-110 |   |  |  |
| 4       | Log #4                |                                                            | SRV2103-109 |   |  |  |
| 5       | Log #5                |                                                            | SRV2103-111 |   |  |  |
| 6       | Grate Assembly        | No longer available                                        | 2103-005    |   |  |  |
| 7       | Burner Assembly       |                                                            | SRV2103-007 |   |  |  |
| 8       | Non-Combustible Board | No longer available                                        | 2101-312    |   |  |  |
| 9       | Glass Assembly        |                                                            | GLA-6000G   | Y |  |  |
| 10      | Surround              | No longer available                                        | SRV2101-260 |   |  |  |
| 11      | Junction box          |                                                            | SRV4021-013 | Y |  |  |
| A 1 1'1 |                       |                                                            |             |   |  |  |