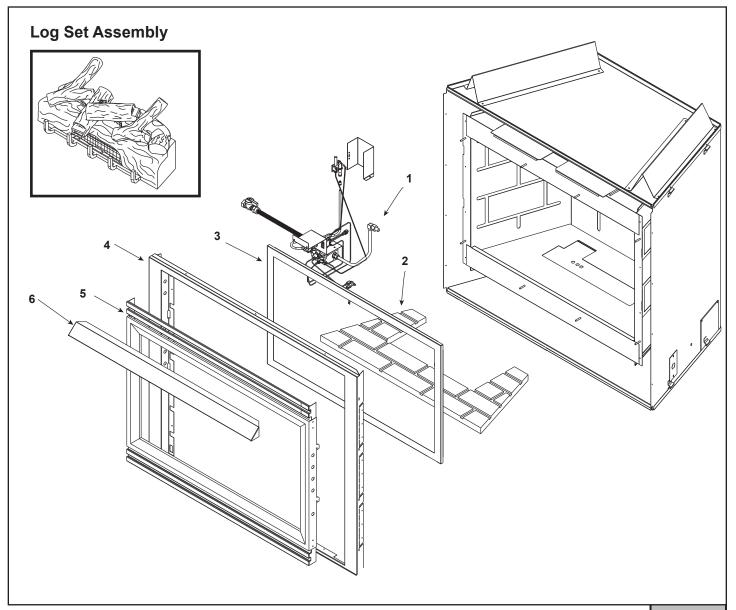

ocked

| St<br>at |
|----------|
|          |

|      |                                          |                     | αι υθροί     |   |
|------|------------------------------------------|---------------------|--------------|---|
| ITEM | DESCRIPTION                              | COMMENTS            | PART NUMBER  |   |
|      | Log Set Assembly (Grate Sold Seperately) |                     | LOGS-6FL-4   | Y |
| 1    | Burner Orifice NG (#38A)                 | No longer available | 057-800      |   |
|      | Burner Orifice LP (#52A)                 | No longer available | 057-801      |   |
| 2    | Refractory                               |                     | SRV446-338   |   |
| 3    | Glass Door Assembly                      | No longer available | GLA-6XL      |   |
| 4    | Surround                                 | No longer available | SRV414-130   |   |
| 5    | Decorative Front                         | No longer available | DF-36H       |   |
| 6    | Hood                                     |                     | SRV60-143-BK |   |