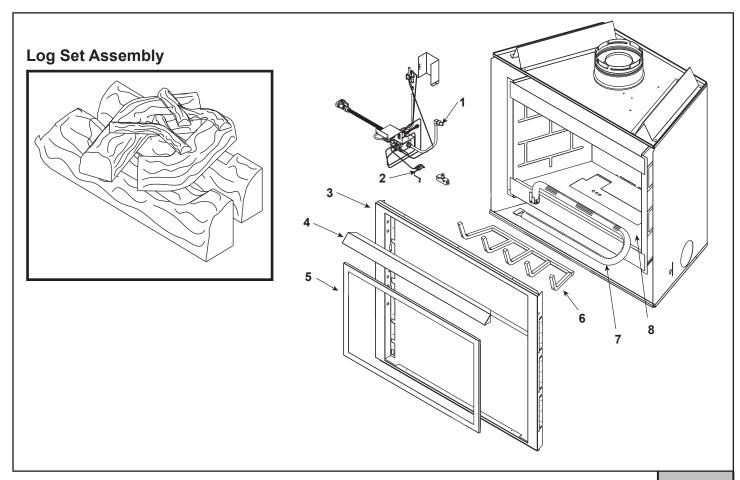

## Stocked at Depot

| ITEM | DESCRIPTION                         | COMMENTS            | PART NUMBER  |   |
|------|-------------------------------------|---------------------|--------------|---|
|      | Log Set Assembly (Sold as set only) | No longer available | LOGS-24S     |   |
| 1    | Burner Orifice NG (#38A)            | No longer available | 057-800      |   |
|      | Burner Orifice LP (#52A)            | No longer available | 057-801      |   |
| 2    | High Temp Limit Switch              | Pre Sept 1994       | SRV4021-383  | Υ |
|      |                                     | Post Sept 1994      | 092-531      | Υ |
| 3    | Surround                            | No longer available | SRV414-130   |   |
| 4    | Hood                                |                     | SRV60-143-BK |   |
| 5    | Glass Door Assembly                 | Wing Nuts           | GLA-DV36     | Υ |
|      |                                     | Tabs                | GLA-6DVL     | Υ |
| 6    | Grate Assembly                      | No longer available | 043-360A     |   |
|      | Burner NG                           | No longer available | 060-336A     |   |
| 7    | Burner LP                           | No longer available | 060-335A     |   |
|      | Burner NG                           | No longer available | 073-326A     |   |
|      | Burner LP                           | No longer available | 073-325A     |   |
| 8    | Metal Base Pan                      | No longer available | 073-117      |   |