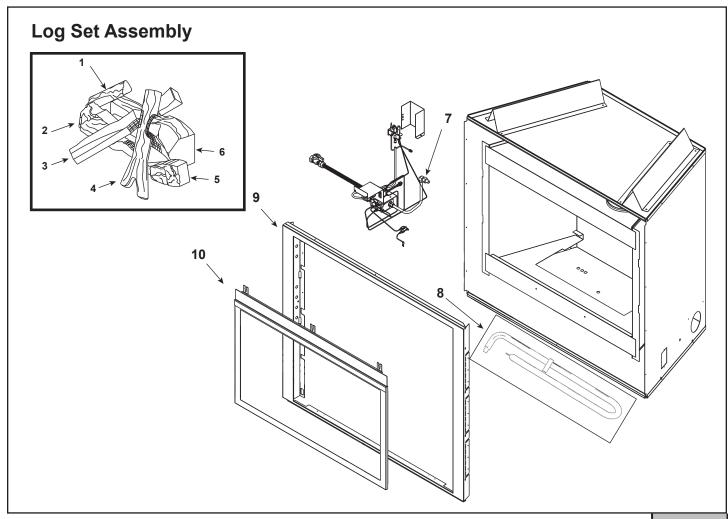

Stocked at Depot

| ITEM | DESCRIPTION       | COMMENTS            | PART NUMBER |   |
|------|-------------------|---------------------|-------------|---|
|      | Log Set Assembly  | No longer available | LOGS-6CF    |   |
| 1    | Log 1             | No longer available | SRV94-721   |   |
| 2    | Log 2             | No longer available | SRV94-723   |   |
| 3    | Log 3             | No longer available | SRV94-724   |   |
| 4    | Log 4             | No longer available | SRV94-725   |   |
| 5    | Log 5             | No longer available | SRV94-726   |   |
| 6    | Log 6             | No longer available | SRV79-702   |   |
| 7    | Orifice NG (#39A) | No longer available | 066-800     |   |
|      | Orifice LP (#53A) |                     | 060-801     | Υ |
| 8    | Burner NG         | No longer available | 094-336A    |   |
|      | Burner LP         | No longer available | 094-335A    |   |
| 9    | Surround          | No longer available | 094-221A    |   |
| 10   | Glass Assembly    | No longer available | GLA-6CF     |   |