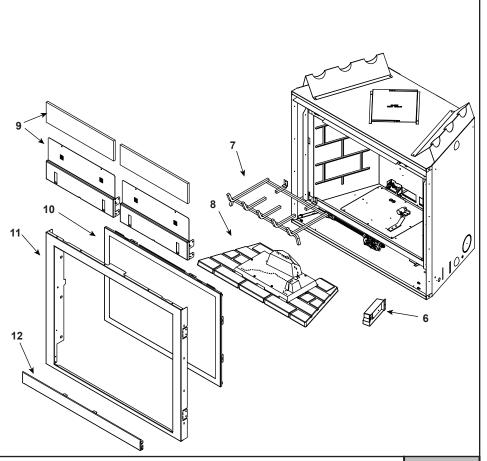

Additional service part numbers appear on following page.

No one builds a better fire

Beginning Manufacturing Date: June 2005 Ending Manufacturing Date: Sept 2006

IMPORTANT: THIS IS DATED INFORMATION. Parts must be ordered from a dealer or distributor. **Hearth and Home Technologies does not sell directly to consumers**. Provide model number and serial number when requesting service parts from your dealer or distributor.

| 1 |  |
|---|--|

Stocked at Depot

| ITEM  | DESCRIPTION                 | COMMENTS           | PART NUMBER |   |
|-------|-----------------------------|--------------------|-------------|---|
| 13.1  | Pilot Assembly NG           |                    | SRV2090-012 | Υ |
| 13.1  | Pilot Assembly LP           |                    | 2090-013    | Υ |
| 42.0  | Orifice NG (#37)            |                    | 582-837     | Υ |
| 13.2  | Orifice LP (#52)            |                    | SRV582-852  | Υ |
| 13.3  | Flexible Gas Connector      |                    | 530-302A    | Υ |
| 13.4  | Module Wire Assembly        |                    | SRV593-590  | Υ |
| 13.5  | Module                      |                    | SRV593-592  | Υ |
| 40.0  | Valve NG                    |                    | 750-500     | Υ |
| 13.6  | Valve LP                    |                    | 750-501     | Υ |
| 13.7  | Thermostat Wire Assembly    |                    | 2045-024    | Υ |
| 13.8  | Jumper Wires 2 inch         |                    | SRV2012-206 | Υ |
| 13.9  | Flex Ball Valve Assembly    |                    | SRV302-320  | Υ |
| 13.10 | Valve Bracket No            | o longer available | 2110-102    |   |
| 13.11 | Shutter Bracket Assembly No | o longer available | 2026-017    |   |
| 13.12 | Shutter Assembly            |                    | 2026-130    | Υ |
| 13.13 | Pilot Bracket               |                    | 2025-110    |   |
|       | 3 Volt Transformer          |                    | SRV593-593  | Υ |
|       | Battery Pack                |                    | SRV593-594  | Υ |