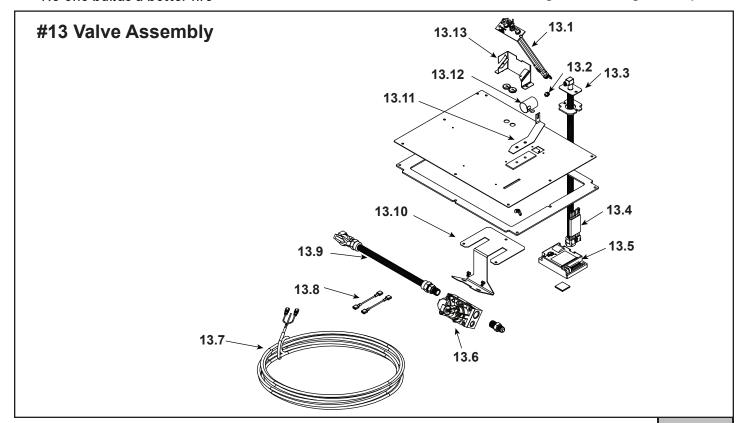

Additional service part numbers appear on following page.

No one builds a better fire

**Beginning Manufacturing Date: June 2005** Ending Manufacturing Date: Sept 2006

IMPORTANT: THIS IS DATED INFORMATION. Parts must be ordered from a dealer or distributor. Hearth and Home Technologies does not sell directly to consumers. Provide model number and serial number when requesting service parts from your dealer or distributor.

| _ |  |
|---|--|
|   |  |

**Stocked** 

|      | imber and senarnumber when requesting service parts from your d |                     |                | at Depot |
|------|-----------------------------------------------------------------|---------------------|----------------|----------|
| ITEM | DESCRIPTION                                                     | COMMENTS            | PART NUMBER    |          |
|      | Decorative Front                                                | No longer available | DF-6-CFFS-BK   |          |
|      | Fan Kit                                                         |                     | GFK-160A       |          |
|      | Flue Restrictor                                                 |                     | 385-128        |          |
|      | Gasket Assembly                                                 | No longer available | SRV385-402A    |          |
|      | Contains Burner neck, shutter bracket, vent, seal cap, and v    | /alve plate gaskets | O117000-402/1  |          |
|      | Glass Latch Assembly                                            | Pkg of 2            | 386-122A/2     | Υ        |
|      | Mineral Wool                                                    |                     | 050-721        |          |
|      | Refractory Kit                                                  | No longer available | BRICK-6000-FB  |          |
|      | Right Wall                                                      | No longer available | SRV2027-372    |          |
|      | Left Wall                                                       | No longer available | SRV2027-371    |          |
|      | Back Wall                                                       | No longer available | SRV2027-370    |          |
|      | Remote                                                          |                     | SMART-STAT-HHT |          |
|      | Touch Up Paint                                                  |                     | TUP-GBK-12     |          |
|      | Vermiculite Embers                                              |                     | MYSTIC-EMBERS  |          |
|      |                                                                 |                     |                |          |
|      |                                                                 |                     |                |          |
|      |                                                                 |                     |                |          |
|      |                                                                 |                     |                |          |
|      |                                                                 |                     |                |          |
|      |                                                                 |                     |                |          |
|      |                                                                 |                     |                |          |
|      |                                                                 |                     |                |          |
|      |                                                                 |                     |                |          |
|      |                                                                 |                     |                |          |
|      |                                                                 |                     |                |          |
|      |                                                                 |                     |                |          |
|      |                                                                 |                     |                |          |
|      |                                                                 |                     |                |          |
|      |                                                                 |                     |                |          |
|      |                                                                 |                     |                |          |
|      |                                                                 |                     |                |          |
|      |                                                                 |                     |                |          |
|      |                                                                 |                     |                |          |
|      |                                                                 |                     |                |          |
|      |                                                                 | No longer available | NGK-6CF-IPI    |          |
|      |                                                                 | No longer available | LPK-6CF-IPI    |          |
|      | Pilot Orifice NG                                                |                     | SRV593-528     | Y        |
|      | Pilot Orifice LP                                                |                     | SRV593-527     | Y        |
|      | Regulator NG                                                    |                     | SRVNGK-DXV     | Y        |
|      | Regulator LP                                                    |                     | SRVLPK-DXV     | Y        |