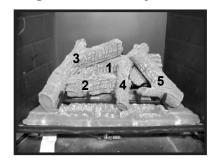

## Log Set Assembly

IMPORTANT: THIS IS DATED INFORMATION. Parts must be ordered from a dealer or distributor. **Hearth and Home Technologies does not sell directly to consumers**. Provide model number and serial number when requesting service parts from your dealer or distributor.

|--|--|

Stocked at Depot

| ITEM | DESCRIPTION                                                             | COMMENTS                          | PART NUMBER  |   |
|------|-------------------------------------------------------------------------|-----------------------------------|--------------|---|
|      | Log Set Assembly                                                        |                                   | LOGS-60AK    | Υ |
| 1    | Log 1                                                                   |                                   | SRV385-720   |   |
| 2    | Log 2                                                                   | No longer                         | SRV385-724   |   |
| 3    | Log 3                                                                   | available, Must<br>order complete | SRV385-721   |   |
| 4    | Log 4                                                                   | assembly                          | SRV385-723   |   |
| 5    | Log 5                                                                   |                                   | SRV385-722   |   |
| 6    | Junction Box                                                            |                                   | SRV4021-013  | Υ |
| 7    | Grate Assembly                                                          | No longer available               | SRV383-360A  |   |
| 8    | Burner NG, LP (Must be ordered by Tech as a custom through Engineering) |                                   | SRV2025-007A |   |
| 9    | Non-combustible Board                                                   | No longer available               | 2092-107A    |   |
| 10   | Glass Door Assembly                                                     |                                   | GLA-6TROC    | Υ |
| 11   | Surround                                                                | No longer available               | 2092-103     |   |
| 12   | Surround cover                                                          | No longer available               | 2092-108     |   |