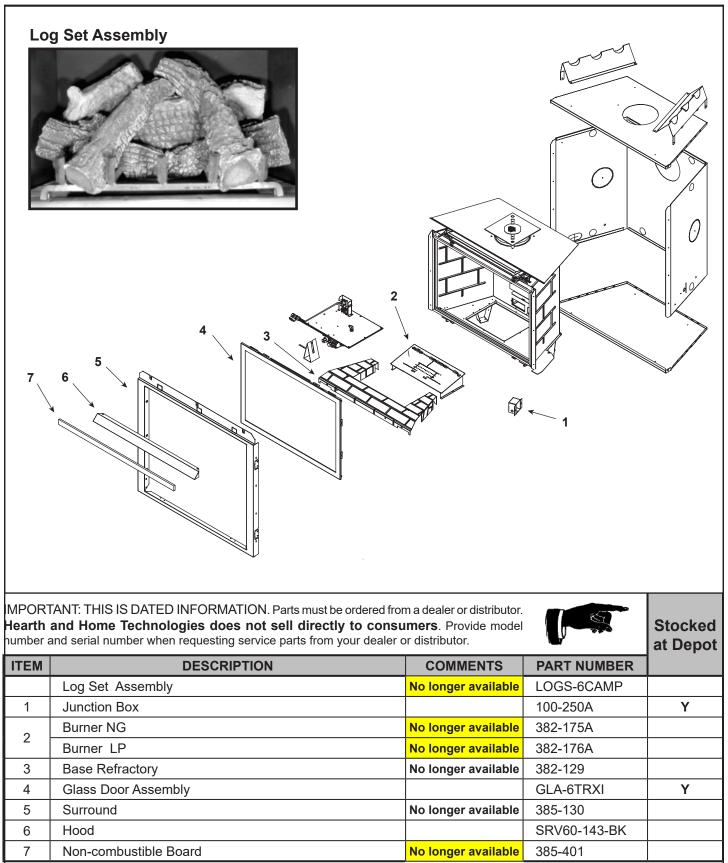

## 6000CAMP

36" Gas Fireplace - DV

Beginning Manufacturing Date: May 2001 Ending Manufacturing Date: Feb 2003

Additional service parts on following page

3/24

## 6000CAMP

**Beginning Manufacturing Date: May 2001** Ending Manufacturing Date: Feb 2003

No one builds a better fire

**Burner Tube** Decorative front

Flex Ball Valve Assembly

Fan Kit

ITEM

**IMPORTANT: THIS IS DATED INFORMATION. Parts must** Hearth and Home Technologies does not sell dire number and serial number when requesting service parts fro

DESCRIPTION

| n a dealer or distributor.<br><b>mers</b> . Provide model<br>r distributor. |                | Stocked<br>at Depot |
|-----------------------------------------------------------------------------|----------------|---------------------|
| COMMENTS                                                                    | PART NUMBER    |                     |
|                                                                             | 477-301A       | Y                   |
|                                                                             | DF-6000        |                     |
|                                                                             | GFK-160A       |                     |
|                                                                             | SRV302-320     | Y                   |
|                                                                             | 107-531A       | Y                   |
|                                                                             | 060-521A       | Y                   |
|                                                                             | SRV582-832     | Y                   |
|                                                                             | 582-818        | Y                   |
|                                                                             | 291-513        | Y                   |
|                                                                             | 4021-736       | Y                   |
|                                                                             | 4021-737       | Y                   |
|                                                                             | 446-511        | Y                   |
|                                                                             | 2103-512       | Y                   |
|                                                                             | SRV485-301     | Y                   |
|                                                                             | SMART-STAT-HHT |                     |
|                                                                             | TUP-GBK-12     |                     |
|                                                                             | 060-522        | Y                   |
|                                                                             |                | i                   |