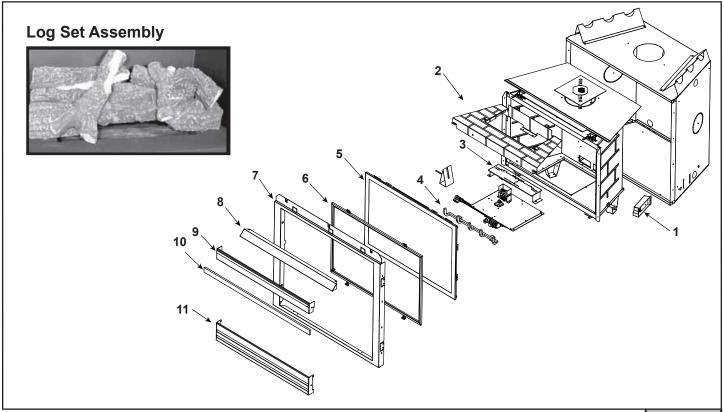

| ITEM | DESCRIPTION                                                                    | COMMENTS            | PART NUMBER   |   |
|------|--------------------------------------------------------------------------------|---------------------|---------------|---|
|      | Log Set Assembly                                                               |                     | LOGS-BE41     | Y |
| 1    | Junction Box                                                                   |                     | SRV4021-013   | Y |
| 2    | Base Refractory                                                                | No longer available | 381-124       |   |
| 3    | Burner NG                                                                      |                     | 381-376A      | Y |
| 3    | Burner LP                                                                      |                     | 381-375A      | Y |
| 4    | Grate                                                                          | No longer available | SRV60-361A    |   |
| 5    | Glass Door Assembly                                                            |                     | GLA-750TR     | Y |
| 6    | Mesh Assembly                                                                  |                     | SRV530-382A   | Y |
| 7    | Surround                                                                       | No longer available | 2026-108      |   |
| 8    | Hood                                                                           |                     | SRV60-143-BK  |   |
| 9    | Louver, top                                                                    | No longer available | 394-249       |   |
| 10   | Insulation board                                                               |                     | 385-401       |   |
| 11   | Louver, bottom                                                                 | No longer available | SRV394-114-BK |   |
|      | Gasket Assembly                                                                | No longer available |               |   |
|      | Contains Burner neck, shutter bracket, vent, seal cap, and valve plate gaskets |                     | SRV385-402A   |   |
|      | Flue Restrictor                                                                |                     | 385-128       |   |
|      | Glass Latch Assembly                                                           | Pkg of 2            | 386-122A/2    | Y |
|      | Touch Up Paint                                                                 |                     | TUP-GBK-12    |   |