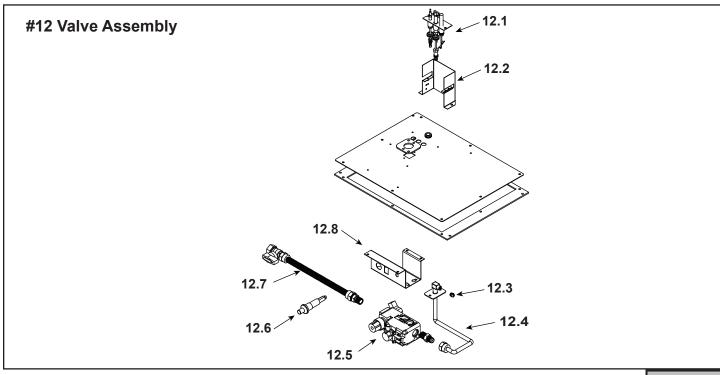

|      | scharhumber when requesting service parts non your dealer or distributor. |                     |             | at Depot |
|------|---------------------------------------------------------------------------|---------------------|-------------|----------|
| ITEM | DESCRIPTION                                                               | COMMENTS            | PART NUMBER |          |
| 40.4 | Pilot Assembly NG                                                         |                     | 4021-736    | Y        |
| 12.1 | Pilot Assembly LP                                                         |                     | 4021-737    | Y        |
|      | Pilot Tube                                                                |                     | SRV485-301  | Y        |
|      | Thermocouple                                                              |                     | 446-511     | Y        |
|      | Thermopile                                                                |                     | 2103-512    | Y        |
| 12.2 | Pilot Bracket                                                             | No longer available | 530-164     |          |
| 40.0 | Orifice NG (#38C)                                                         |                     | 582-838     | Y        |
| 12.3 | Orifice LP (#52C)                                                         |                     | SRV582-852  | Y        |
| 12.4 | Flexible Gas Connector                                                    |                     | 383-302A    | Y        |
| 40 E | Valve NG                                                                  |                     | 060-522     | Y        |
| 12.5 | Valve LP                                                                  |                     | 060-523     | Y        |
| 12.6 | Piezo Ignitor                                                             |                     | SRV14D0503  | Y        |
| 12.7 | Flex Ball Valve Assembly                                                  |                     | SRV302-320  | Y        |
| 12.8 | Valve Bracket                                                             | No longer available | 2025-101    |          |
|      | Wire Assembly                                                             | No longer available | 040-557A    |          |
|      | Wire Assembly                                                             | No longer available | 571-514A    |          |
|      | Conversion Kit NG                                                         | No longer available | NGK-6000BE  |          |
|      | Conversion Kit LP                                                         | No longer available | LPK-6000BE  |          |
|      | Pilot Orifice NG                                                          |                     | SRV446-505  | Y        |
|      | Pilot Orifice LP                                                          |                     | SRV446-517  | Y        |
|      | Regulator NG                                                              | No longer available | NGK-10V     |          |
|      | Regulator LP                                                              | No longer available | LPK-10V     |          |