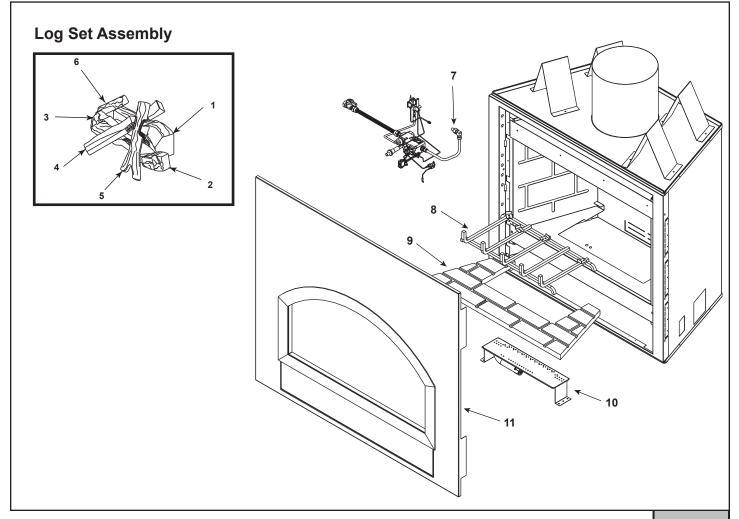

| ITEM | DESCRIPTION       | COMMENTS            | PART NUMBER |   |
|------|-------------------|---------------------|-------------|---|
| 1    | Log 1             |                     | SRV530-711  |   |
| 2    | Log 2             |                     | SRV446-702  |   |
| 3    | Log 3             |                     | SRV446-703  |   |
| 4    | Log 4             |                     | SRV446-704  |   |
| 5    | Log 5             |                     | SRV446-705  |   |
| 6    | Log 6             |                     | SRV446-706  |   |
| 7    | Orifice NG (#39A) | No longer available | 066-800     |   |
| · ·  | Orifice LP (#53A) |                     | 060-801     | Y |
| 8    | Grate Assembly    | No longer available | 446-360A    |   |
| 9    | Refractory        | No longer available | SRV446-339  |   |
| 10   | Burner NG         | No longer available | 094-336A    |   |
|      | Burner, LP        | No longer available | 094-335A    |   |
| 11   | Surround          | No longer available | 094-220A    |   |