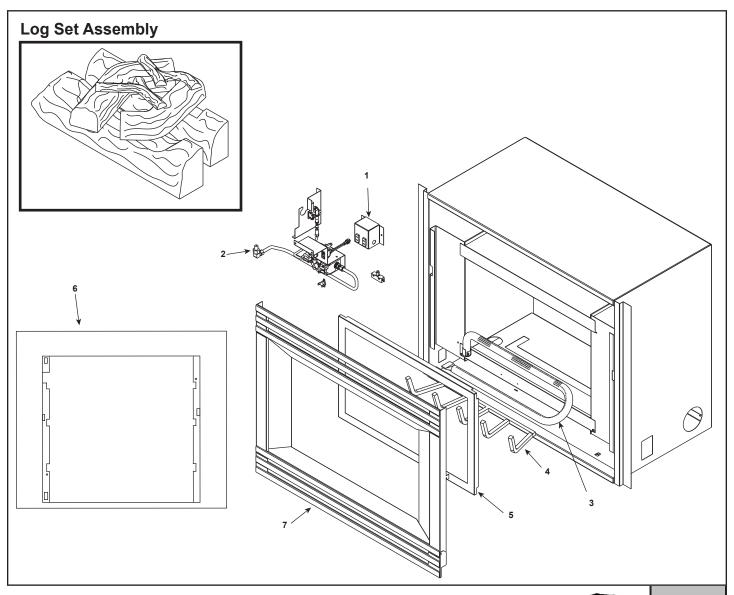

Stocked

| ITEM | DESCRIPTION         | COMMENTS            | PART NUMBER  |   |
|------|---------------------|---------------------|--------------|---|
|      | Log Set Assembly    | No longer available | LOGS-20      |   |
| 1    | Junction Box        |                     | 100-250A     | Y |
| 2    | Orifice NG (#43B)   | No longer available | 040-800      |   |
|      | Orifice LP (#54B)   | No longer available | 040-801      |   |
| 3    | Burner NG           | No longer available | 040-326A     |   |
|      | Burner LP           | No longer available | 040-327A     |   |
| 4    | Grate Assembly      | No longer available | 043-360A     |   |
| 5    | Glass Door Assembly | No longer available | GLA-5TV      |   |
| 6    | Surround            | No longer available | 048-120      |   |
| 7    | Decorative Front    | No longer available | DF-5000TV-BK |   |