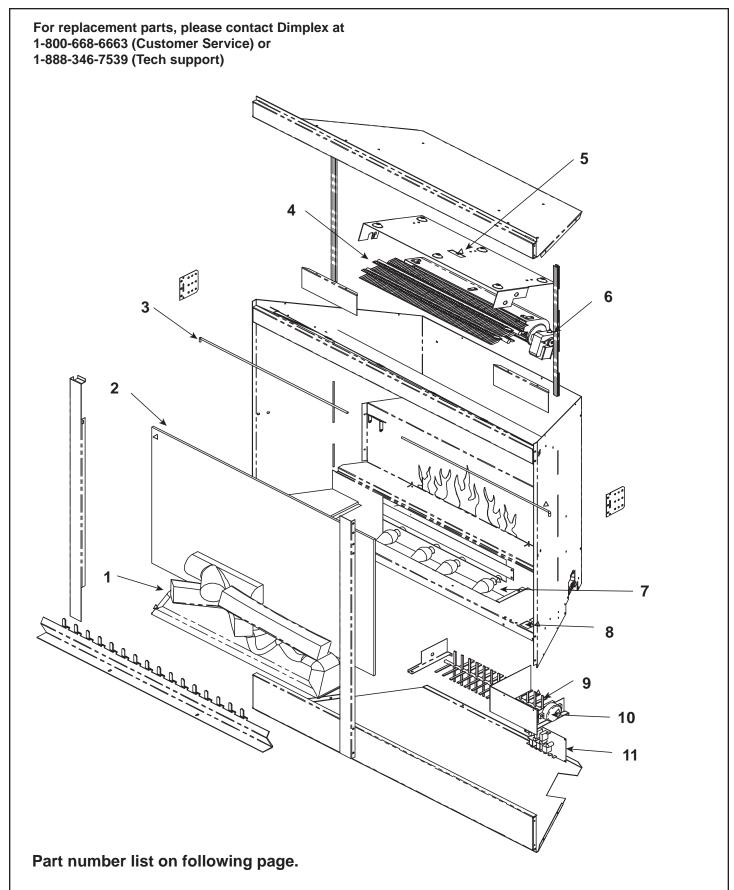

| ITEM     | DESCRIPTION COM                                                                                                                                                                                                                   | MENTS         | PART NUMBER         |
|----------|-----------------------------------------------------------------------------------------------------------------------------------------------------------------------------------------------------------------------------------|---------------|---------------------|
| 1        | Log Cat Accombly                                                                                                                                                                                                                  |               | 0438200300RP        |
|          | Log Set Assembly Option                                                                                                                                                                                                           | nal 30"       | 0438440100RP        |
| 2        | Mirror Assembly                                                                                                                                                                                                                   |               | 5900160200RP        |
|          | Mesh Curtain                                                                                                                                                                                                                      |               | 8800240203RP        |
| 3        | Mesh Screen Rod                                                                                                                                                                                                                   |               | 8800250200RP        |
| 4        | Element                                                                                                                                                                                                                           |               | 2200460100RP        |
| 5        | Temperature Limiting Switch                                                                                                                                                                                                       |               | 2300200200RP        |
| 6        | Blower Assembly                                                                                                                                                                                                                   |               | 5300160100RP        |
| 7        | Lower Light Harness                                                                                                                                                                                                               |               | 2500130100RP        |
| 8        | Power On/Off Switch                                                                                                                                                                                                               |               | 2800070400RP        |
|          | Auxiliary Control Switch                                                                                                                                                                                                          |               | 2800070500RP        |
| 9        | Reflector Rotisseie                                                                                                                                                                                                               |               | 6900190500RP        |
| 10       | AC Motor                                                                                                                                                                                                                          |               | 6900360100RP        |
| 11       | Remote Control Receiver                                                                                                                                                                                                           |               | 3000430800RP        |
|          |                                                                                                                                                                                                                                   |               |                     |
|          | Circuit Board No long                                                                                                                                                                                                             | er available  | 6900510100RP        |
|          | Mirror Channel                                                                                                                                                                                                                    |               | 0438290100RP        |
|          | Remote Control Transmitter                                                                                                                                                                                                        |               | 3000200300RP        |
|          | Voltage Selector Switch With Wires                                                                                                                                                                                                |               | 2500180100RP        |
|          | Wall Mounted Thermostat No long                                                                                                                                                                                                   | jer available | TS901W              |
|          |                                                                                                                                                                                                                                   |               |                     |
|          |                                                                                                                                                                                                                                   |               |                     |
|          |                                                                                                                                                                                                                                   |               |                     |
|          |                                                                                                                                                                                                                                   |               |                     |
| I-800-83 | vania light bulbs items #SL13460 that can be ordered via the website ww<br>88-0977. You can also buy replacement bulbs at most hardware stores and<br>abra bulbs with E-12 (small) socket base, 60 watts rating. EC. GE 60BC or P | home cente    | rs: clear chandelie |
|          |                                                                                                                                                                                                                                   |               |                     |
|          |                                                                                                                                                                                                                                   |               |                     |
|          |                                                                                                                                                                                                                                   |               |                     |
|          |                                                                                                                                                                                                                                   |               |                     |
|          |                                                                                                                                                                                                                                   |               |                     |
|          |                                                                                                                                                                                                                                   |               |                     |
|          |                                                                                                                                                                                                                                   |               |                     |
|          |                                                                                                                                                                                                                                   |               |                     |
|          |                                                                                                                                                                                                                                   |               |                     |
|          |                                                                                                                                                                                                                                   |               |                     |
|          |                                                                                                                                                                                                                                   |               |                     |