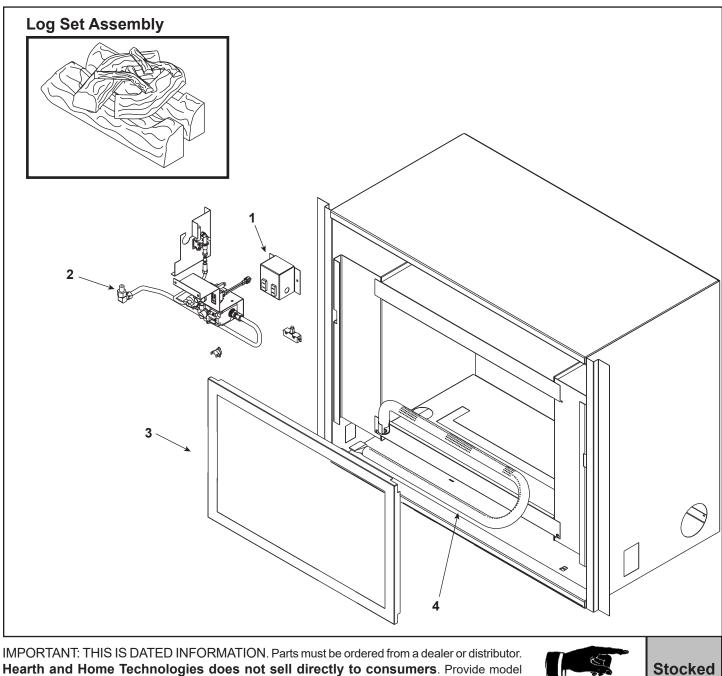

| er a | and serial number when requesting service parts from your dealer or distributor. |                     |             |   |  |
|------|----------------------------------------------------------------------------------|---------------------|-------------|---|--|
| Λ    | DESCRIPTION                                                                      | COMMENTS            | PART NUMBER |   |  |
|      | Log Set Assembly                                                                 | No longer available | LOGS-20     |   |  |
|      | Junction Box                                                                     |                     | 100-250A    | Y |  |
|      | Burner Orifice Rear NG (#48B)                                                    | No longer available | 042-800     |   |  |
|      | Burner Orifice LP (#56B)                                                         | No longer available | 042-801     |   |  |
|      | Glass Door Assembly                                                              |                     | GLA-5DV     | Y |  |
|      | Burner NG                                                                        | No longer available | 042-326A    |   |  |
|      | Burner LP                                                                        | No longer available | 042-325A    |   |  |

Additional service parts on following page.

ITEM

1

2

3

4

No one builds a better fire

**Beginning Manufacturing Date: March 1989** Ending Manufacturing Date: May 1994

IMPORTANT: THIS IS DATED INFORMATION. Parts must be ordered from a dealer or distributor. Hearth and Home Technologies does not sell directly to consumers. Provide model number and serial number when requesting service parts from your dealer or distributor.