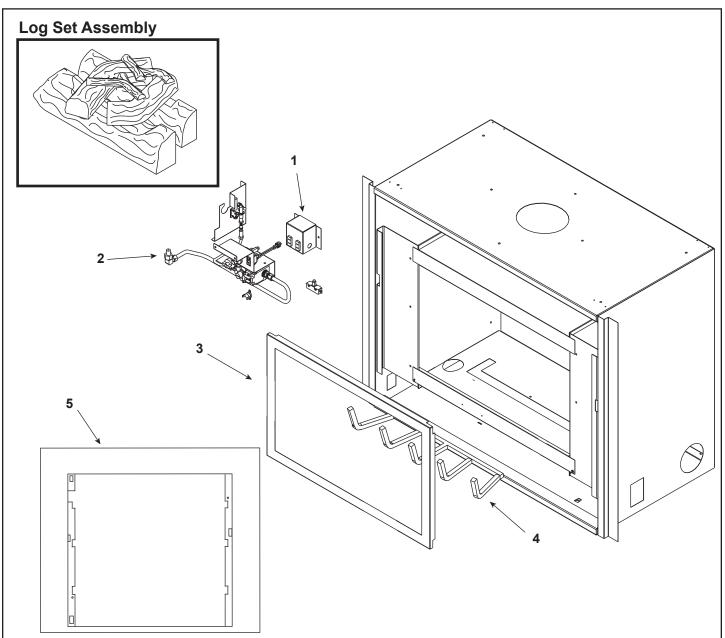

| ITEM | DESCRIPTION              | COMMENTS            | PART NUMBER |   |
|------|--------------------------|---------------------|-------------|---|
|      | Log Set Assembly         | No longer available | LOGS-20     |   |
| 1    | Junction Box             |                     | 100-250A    | Y |
| 2    | Burner Orifice NG (#44A) | No longer available | 041-800     |   |
|      | Burner Orifice LP (#55A) | No longer available | 041-801     |   |
| 3    | Glass Door Assembly      |                     | GLA-4TV     | Y |
| 4    | Grate Assembly           | No longer available | 041-183     |   |
| 5    | Surround                 | No longer available | 041-120     |   |