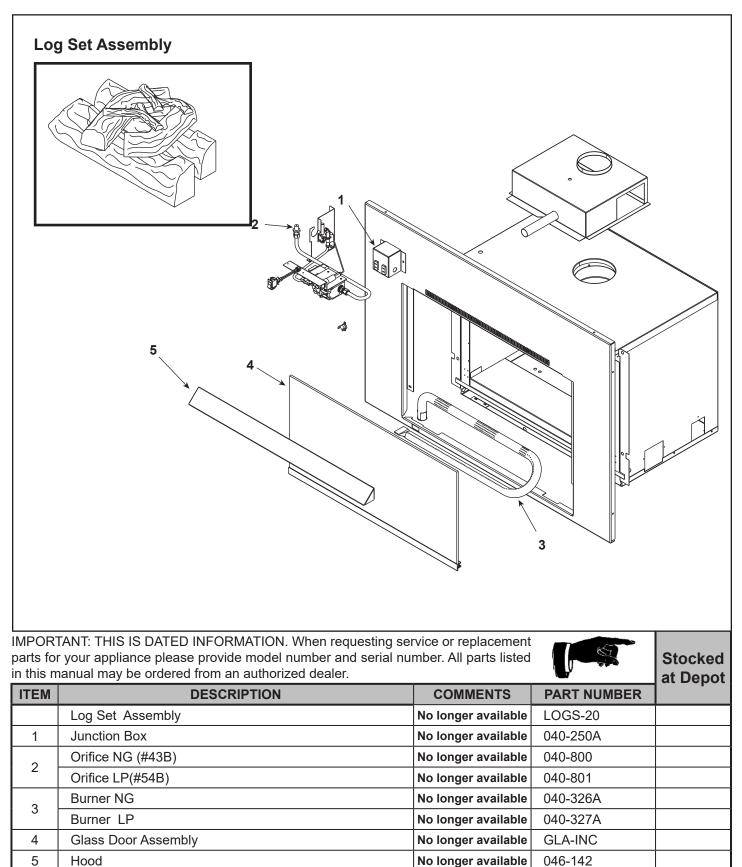

|      | nanual may be ordered from an authorized dealer. |                     | DADT MUNDER                    | at Depot |
|------|--------------------------------------------------|---------------------|--------------------------------|----------|
| ITEM | DESCRIPTION                                      | COMMENTS            | <b>PART NUMBER</b><br>GFK-160A |          |
|      | Blower                                           | Ne levere evellette |                                |          |
|      | Decorative Front                                 | No longer available | DF-4000DV-BK                   |          |
|      | Ember Mesh                                       | No longer available | 052-105                        |          |
|      | Ember Reflector                                  | No longer available | 040-168                        |          |
|      | Gas Tube                                         |                     | 477-301A                       | Y        |
|      | Piezo Ignitor                                    |                     | 291-513                        | Y        |
|      | Pilot Bracket                                    | No longer available | 040-163                        |          |
|      | Rheostat                                         |                     | SRV100-510A                    | Y        |
|      | Rheostat Knob                                    |                     | SRV100-512                     | Y        |
|      | Pilot Assembly NG                                |                     | 446-512A                       | Y        |
|      | Pilot Assembly LP                                |                     | 446-513A                       | Y        |
|      | Thermopile                                       |                     | 2103-512                       | Y        |
|      | Pilot Tube                                       |                     | SRV446-301                     | Y        |
|      | Remote                                           |                     | SMART-STAT-HHT                 |          |
|      | Temp Sensor                                      |                     | 046-530                        | Y        |
|      | Touch Up Paint                                   |                     | TUPB-12                        |          |
|      | Valve NG                                         |                     | 060-500                        | Y        |
|      | Valve LP                                         |                     | 060-501                        | Y        |
|      |                                                  |                     |                                |          |
|      |                                                  |                     |                                |          |
|      |                                                  |                     |                                |          |
|      |                                                  |                     |                                |          |
|      |                                                  |                     |                                |          |
|      |                                                  |                     |                                |          |
|      |                                                  |                     |                                |          |
|      |                                                  |                     |                                |          |
|      |                                                  |                     |                                |          |
|      |                                                  |                     |                                |          |
|      |                                                  |                     |                                |          |
|      |                                                  |                     |                                |          |
|      |                                                  |                     |                                |          |
|      |                                                  |                     |                                |          |
|      | Conversion Kit NG                                | No longer available | NGK-IN                         |          |
|      | Conversion Kit LP                                | No longer available | LPK-IN                         |          |
|      | Pilot Orifice NG                                 |                     | SRV446-505                     | Y        |
|      | Pilot Orifice LP                                 |                     | SRV446-517                     | Y        |
|      | Regulator NG                                     |                     | SRV060-504                     | Y        |
|      | Regulator LP                                     | No longer available | 060-517                        |          |