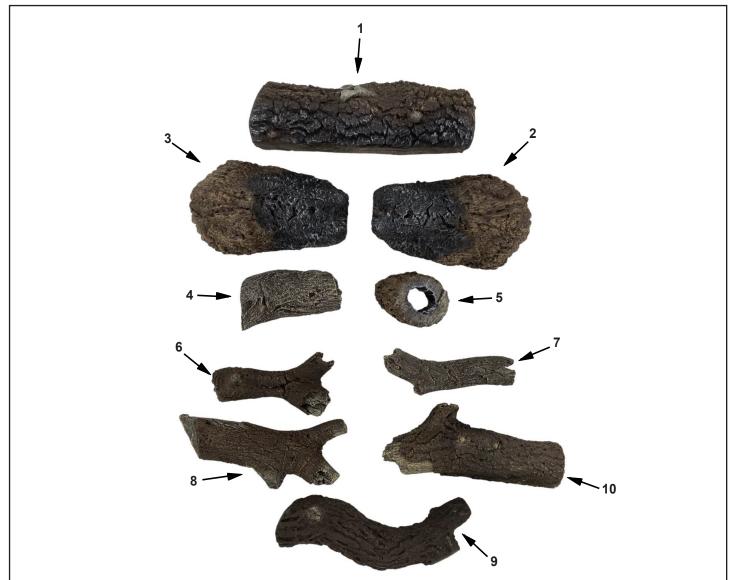

Stocked at Depot

| ITEM | DESCRIPTION | COMMENTS | PART NUMBER |  |
|------|-------------|----------|-------------|--|
| 1    | Log H-0520  |          | SRVH-0520   |  |
| 2    | Log A-0767  |          | SRVA-0767   |  |
| 3    | Log A-0767  |          | SRVA-0767   |  |
| 4    | Log H-0810  |          | SRVH-0810   |  |
| 5    | Log K-001   |          | SRVK-001    |  |
| 6    | Log H-0812  |          | SRVH-0812   |  |
| 7    | Log H-0811  |          | SRVH-0811   |  |
| 8    | Log H-0934  |          | SRVH-0934   |  |
| 9    | Log H-0851  |          | SRVH-0851   |  |
| 10   | Log H-0807  |          | SRVH-0807   |  |