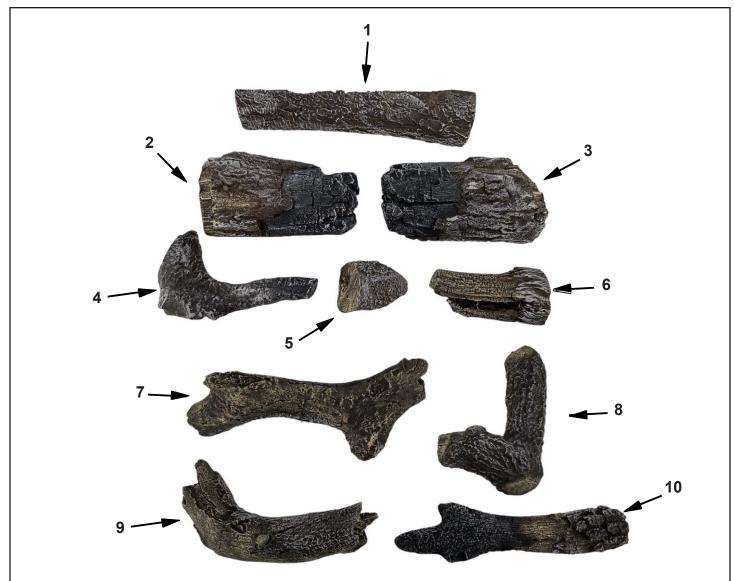

Stocked at Depot

| <u> </u> |             |          |             |  |
|----------|-------------|----------|-------------|--|
| ITEM     | DESCRIPTION | COMMENTS | PART NUMBER |  |
| 1        | Log H-0637  |          | SRVH-0637   |  |
| 2        | Log H-0628  |          | SRVH-0628   |  |
| 3        | Log H-0629  |          | SRVH-0629   |  |
| 4        | Log H-0707  |          | SRVH-0707   |  |
| 5        | Log H-0706  |          | SRVH-0706   |  |
| 6        | Log H-0702  |          | SRVH-0702   |  |
| 7        | Log H-0724  |          | SRVH-0724   |  |
| 8        | Log H-0075  |          | SRVH-0075   |  |
| 9        | Log H-0816  |          | SRVH-0816   |  |
| 10       | Log H-0454  |          | SRVH-0454   |  |