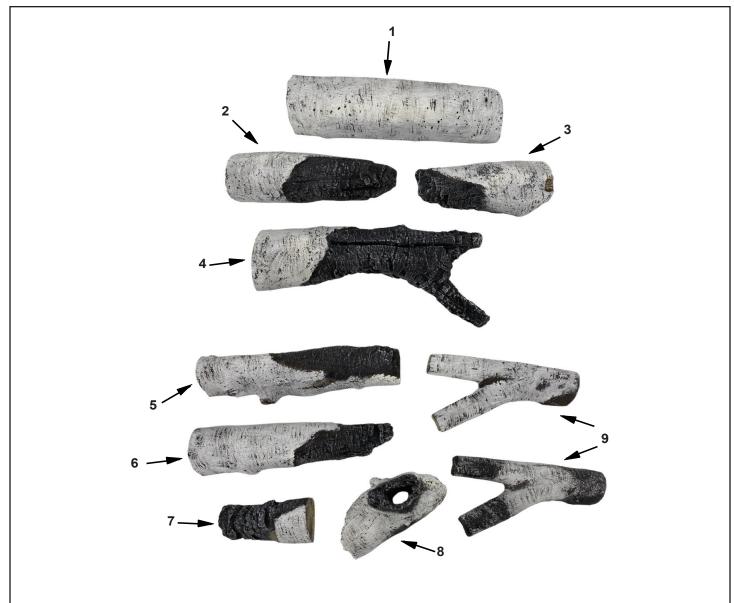

## Stocked at Depot

| ITEM | DESCRIPTION  | COMMENTS  | PART NUMBER |  |
|------|--------------|-----------|-------------|--|
| 1    | Log A-0671   |           | SRVA-0671   |  |
| 2    | Log H-0665   |           | SRVH-0665   |  |
| 3    | Log H-0664   |           | SRVH-0664   |  |
| 4    | Log H-0602   |           | SRVH-0602   |  |
| 5    | Log H-0601   |           | SRVH-0601   |  |
| 6    | Log H-0668   |           | SRVH-0668   |  |
| 7    | Log H-0603   |           | SRVH-0603   |  |
| 8    | Log H-0742-B |           | SRVH-0742-B |  |
| 9    | Log H-0103   | Req Qty 2 | SRVH-0103   |  |