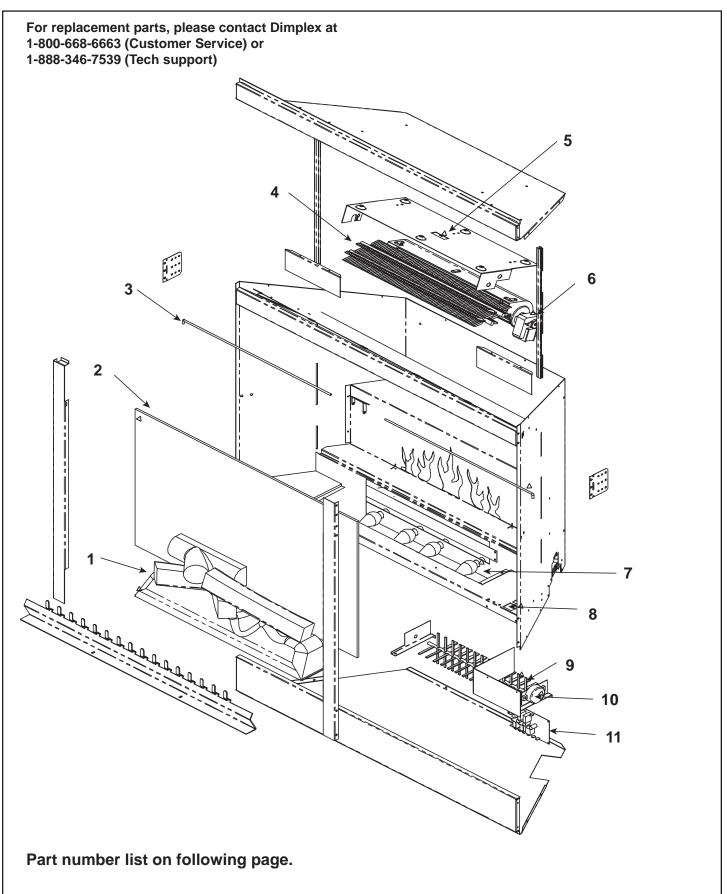

| ITEM                                                                                                                                                                                                                                                                                                                              | DESCRIPTION                        | COMMENTS            | PART NUMBER  |
|-----------------------------------------------------------------------------------------------------------------------------------------------------------------------------------------------------------------------------------------------------------------------------------------------------------------------------------|------------------------------------|---------------------|--------------|
| 1                                                                                                                                                                                                                                                                                                                                 | Log Set Assembly                   |                     | 0438200300RP |
|                                                                                                                                                                                                                                                                                                                                   |                                    | Optional 30"        | 0438440100RP |
| 2                                                                                                                                                                                                                                                                                                                                 | Mirror Assembly                    |                     | 5900160100RP |
|                                                                                                                                                                                                                                                                                                                                   | Mesh Curtain                       |                     | 8800240103RP |
| 3                                                                                                                                                                                                                                                                                                                                 | Mesh Screen Rod                    |                     | 8800250100RP |
| 4                                                                                                                                                                                                                                                                                                                                 | Element                            |                     | 2200460100RP |
| 5                                                                                                                                                                                                                                                                                                                                 | Temperature Limiting Switch        |                     | 2300200200RP |
| 6                                                                                                                                                                                                                                                                                                                                 | Blower Assembly                    |                     | 5300160100RP |
| 7                                                                                                                                                                                                                                                                                                                                 | Lower Light Harness                |                     | 2500130100RP |
| 8                                                                                                                                                                                                                                                                                                                                 | Power On/Off Switch                |                     | 2800070400RP |
|                                                                                                                                                                                                                                                                                                                                   | Auxiliary Control Switch           |                     | 2800070500RP |
| 9                                                                                                                                                                                                                                                                                                                                 | Reflector Rotisseie                |                     | 6900190500RP |
| 10                                                                                                                                                                                                                                                                                                                                | AC Motor                           |                     | 6900360100RP |
| 11                                                                                                                                                                                                                                                                                                                                | Remote Control Receiver            |                     | 3000430800RP |
|                                                                                                                                                                                                                                                                                                                                   |                                    |                     |              |
|                                                                                                                                                                                                                                                                                                                                   | Circuit Board                      | No longer available | 6900510100RP |
|                                                                                                                                                                                                                                                                                                                                   | Mirror Channel                     |                     | 0438290100RP |
|                                                                                                                                                                                                                                                                                                                                   | Remote Control Transmitter         | No longer available | 3000200200RP |
|                                                                                                                                                                                                                                                                                                                                   | Voltage Selector Switch With Wires |                     | 2500180100RP |
|                                                                                                                                                                                                                                                                                                                                   | Wall Mounted Thermostat            | No longer available | TS901W       |
|                                                                                                                                                                                                                                                                                                                                   |                                    |                     |              |
|                                                                                                                                                                                                                                                                                                                                   |                                    |                     |              |
|                                                                                                                                                                                                                                                                                                                                   |                                    |                     |              |
|                                                                                                                                                                                                                                                                                                                                   |                                    |                     |              |
| Use Sylvania light bulbs items #SL13460 that can be ordered via the website www.lite-house.com or by calling 1-800-838-<br>0977. You can also buy replacement bulbs at most hardware stores and home centers: clear chandelier Candelabra bulbs<br>with E-12 (small) socket base, 60 watts rating. EC. GE 60BC or Phillips 60CTC. |                                    |                     |              |
|                                                                                                                                                                                                                                                                                                                                   |                                    |                     |              |
|                                                                                                                                                                                                                                                                                                                                   |                                    |                     |              |
|                                                                                                                                                                                                                                                                                                                                   |                                    |                     |              |
|                                                                                                                                                                                                                                                                                                                                   |                                    |                     |              |
|                                                                                                                                                                                                                                                                                                                                   |                                    |                     |              |
|                                                                                                                                                                                                                                                                                                                                   |                                    |                     |              |
|                                                                                                                                                                                                                                                                                                                                   |                                    |                     |              |
|                                                                                                                                                                                                                                                                                                                                   |                                    |                     |              |
|                                                                                                                                                                                                                                                                                                                                   |                                    |                     |              |
|                                                                                                                                                                                                                                                                                                                                   |                                    |                     |              |
|                                                                                                                                                                                                                                                                                                                                   |                                    |                     |              |