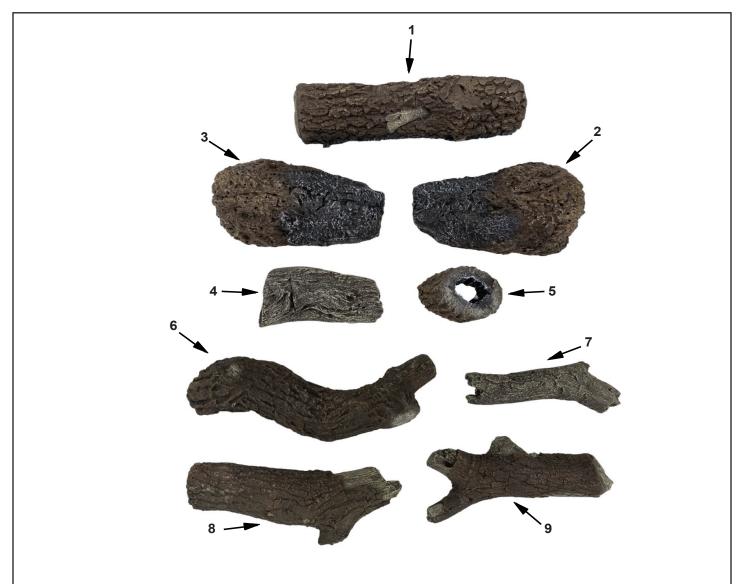

Stocked at Depot

| ITEM | DESCRIPTION | COMMENTS | PART NUMBER |  |
|------|-------------|----------|-------------|--|
| 1    | Log H-0520  |          | SRVH-0520   |  |
| 2    | Log A-0767  |          | SRVA-0767   |  |
| 3    | Log A-0767  |          | SRVA-0767   |  |
| 4    | Log H-0810  |          | SRVH-0810   |  |
| 5    | Log K-001   |          | SRVK-001    |  |
| 6    | Log H-0851  |          | SRVH-0851   |  |
| 7    | Log H-0811  |          | SRVH-0811   |  |
| 8    | Log H-0807  |          | SRVH-0807   |  |
| 9    | Log H-0934  |          | SRVH-0934   |  |