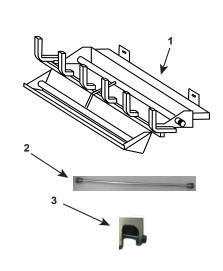

| when requesting service parts from your dealer or distributor. |                              |           | at Depot    |   |
|----------------------------------------------------------------|------------------------------|-----------|-------------|---|
| ITEM                                                           | DESCRIPTION                  | COMMENTS  | PART NUMBER |   |
| 1                                                              | Burner Pan & Grate Assembly  |           | BPA-300-30  |   |
| 2                                                              | Flexible Connector           |           | FT-1-30     |   |
| 3                                                              | Damper Clamp                 |           | SRV500-SC   |   |
| 4                                                              | On/Off Switch                |           | 01-1070     |   |
| 5                                                              | On/Off Switch Wiring Harness |           | 16-1615     |   |
| 6                                                              | NG Pilot Assembly            |           | 07-1024     |   |
| 6                                                              | LP Pilot Assembly            |           | 07-1023     | Υ |
| 7                                                              | Control Module               |           | SRV593-592  | Υ |
| 8                                                              | Battery Pack                 |           | SRV593-594  | Υ |
| 9                                                              | NG Valve                     |           | SRV593-500  | Υ |
| 9                                                              | LP Valve                     |           | SRV593-501  |   |
| 10                                                             | Valve Bracket                |           | MT-350-VC   |   |
| 11                                                             | Control Box                  |           | MT-350-BBA  |   |
| 12                                                             | Control Box Mount            |           | MT-350-CBMS |   |
| 13                                                             | Wire Harness                 |           | SRV593-590  | Υ |
|                                                                | Battery Cover Log            |           | H-0586A     |   |
|                                                                | Remote Control               |           | RCB         |   |
|                                                                | Lava Rock                    | Req Qty 2 | SRVACC10    |   |
|                                                                | Vermiculite (Large)          |           | SRVACC11    |   |
|                                                                | Vermiculite (Small)          |           | SRVACC11    |   |
|                                                                | Embers                       |           | SRVACC12    |   |
|                                                                | Platinum Embers              |           | PBE-5       |   |
|                                                                | Sand (Natural Gas Only)      | Req Qty 2 | SRVACC15    |   |
|                                                                | Installation Manual          |           | 4004-900    |   |