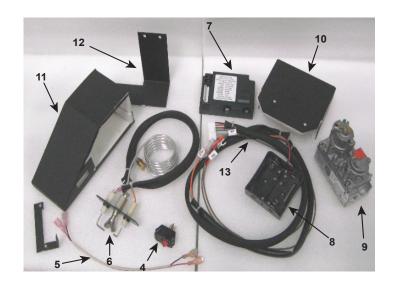

| when requesting service parts from your dealer or distributor. |                              |           | at Depot    |   |
|----------------------------------------------------------------|------------------------------|-----------|-------------|---|
| ITEM                                                           | DESCRIPTION                  | COMMENTS  | PART NUMBER |   |
| 1                                                              | Burner Pan & Grate Assembly  |           | BPA-300-30  |   |
| 2                                                              | Flexible Connector           |           | FT-1-30     |   |
| 3                                                              | Damper Clamp                 |           | SRV500-SC   |   |
| 4                                                              | On/Off Switch                |           | 01-1070     |   |
| 5                                                              | On/Off Switch Wiring Harness |           | 16-1615     |   |
| 6                                                              | NG Pilot Assembly            |           | 07-1024     |   |
| 6                                                              | LP Pilot Assembly            |           | 07-1023     | Υ |
| 7                                                              | Control Module               |           | SRV593-592  | Υ |
| 8                                                              | Battery Pack                 |           | SRV593-594  | Υ |
| 9                                                              | NG Valve                     |           | SRV593-500  | Υ |
| 9                                                              | LP Valve                     |           | SRV593-501  |   |
| 10                                                             | Valve Bracket                |           | MT-350-VC   |   |
| 11                                                             | Control Box                  |           | MT-350-BBA  |   |
| 12                                                             | Control Box Mount            |           | MT-350-CBMS |   |
| 13                                                             | Wire Harness                 |           | SRV593-590  | Υ |
|                                                                | Battery Cover Log            |           | H-0586A     |   |
|                                                                | Remote Control               |           | RCB         |   |
|                                                                | Lava Rock                    | Req Qty 2 | SRVACC10    |   |
|                                                                | Vermiculite (Large)          |           | SRVACC11    |   |
|                                                                | Vermiculite (Small)          |           | SRVACC11    |   |
|                                                                | Embers                       |           | SRVACC12    |   |
|                                                                | Platinum Embers              |           | PBE-5       |   |
|                                                                | Sand (Natural Gas Only)      | Req Qty 2 | SRVACC15    |   |
|                                                                | Installation Manual          |           | 4004-900    |   |