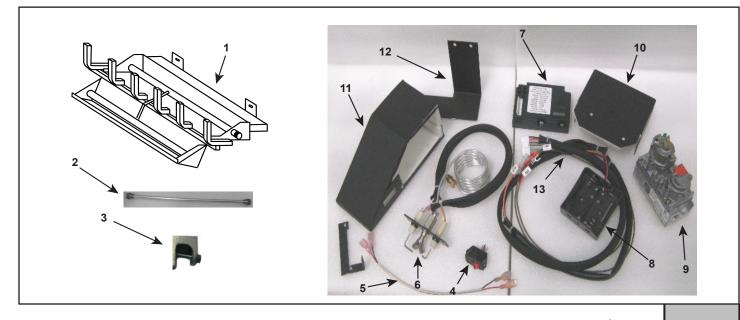

## 2TR-IPI-R18-N / 2TR-IPI-R18-P

2-Tier Stadium 18" Hearth Kit

Beginning Manufacturing Date:Feb 2025 Ending Manufacturing Date: Active

IMPORTANT: THIS IS DATED INFORMATION. Parts must be ordered from a dealer or distributor. **Hearth and Home Technologies does not sell directly to consumers**. Provide model number and serial number when requesting service parts from your dealer or distributor.

Stocked at Depot

| ITEM | DESCRIPTION                  | DESCRIPTION COMMENTS PART NUMBER |               |   |
|------|------------------------------|----------------------------------|---------------|---|
| 1    | Burner Pan & Grate Assembly  | COMMENTS                         | BPA-300-18    |   |
| 2    | Flexible Connector           |                                  | FT-1-18       |   |
|      |                              |                                  |               |   |
| 3    | Damper Clamp                 |                                  | SRV500-SC     |   |
| 4    | On/Off Switch                |                                  | 01-1070       |   |
| 5    | On/Off Switch Wiring Harness |                                  | 16-1615       |   |
| 6    | NG Pilot Assembly            |                                  | 07-1024       |   |
| 6    | LP Pilot Assembly            |                                  | 07-1023       | Y |
| 7    | Control Module               |                                  | SRV593-592    | Y |
| 8    | Battery Pack                 |                                  | SRV593-594    | Y |
| 9    | NG Valve                     |                                  | SRV593-500    | Y |
| 9    | LP Valve                     |                                  | SRV593-501    |   |
| 10   | Valve Bracket                |                                  | MT-350-VC     |   |
| 11   | Control Box                  |                                  | MT-350-BBA18  |   |
| 12   | Control Box Mount            |                                  | MT-350-CBMS18 |   |
| 13   | Wire Harness                 |                                  | SRV593-590    | Y |
|      | Battery Cover Log            |                                  | H-0586A       |   |
|      | Remote Control               |                                  | RCB           |   |
|      | Lava Rock                    | Req Qty 2                        | SRVACC10      |   |
|      | Vermiculite (Large)          |                                  | SRVACC11      |   |
|      | Embers                       |                                  | SRVACC12      |   |
|      | Platinum Embers              |                                  | PBE-5         |   |
|      | Sand (Natural Gas Only)      |                                  | SRVACC15      |   |
|      | Installation Manual          |                                  | 4004-900      |   |