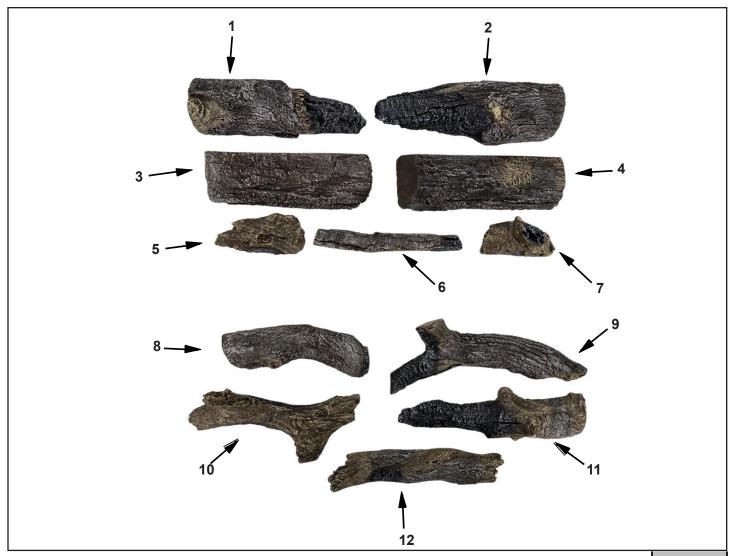

| - 4 | W.  |  |
|-----|-----|--|
| 1   |     |  |
| E   | 200 |  |
| 1   |     |  |

Stocked at Depot

| wilelited | desting service parts from your dealer or distributor. |          |             | at Depot |
|-----------|--------------------------------------------------------|----------|-------------|----------|
| ITEM      | DESCRIPTION                                            | COMMENTS | PART NUMBER |          |
| 1         | Log H-0720                                             |          | SRVH-0720   |          |
| 2         | Log H-0726                                             |          | SRVH-0726   |          |
| 3         | Log H-0721B                                            |          | SRVH-0721B  |          |
| 4         | Log H-0721A                                            |          | SRVH-0721A  |          |
| 5         | Log H-0743                                             |          | SRVH-0743   |          |
| 6         | Log H-0727                                             |          | SRVH-0727   |          |
| 7         | Log H-0742                                             |          | SRVH-0742   |          |
| 8         | Log H-0722                                             |          | SRVH-0722   |          |
| 9         | Log H-0723                                             |          | SRVH-0723   |          |
| 10        | Log H-0724                                             |          | SRVH-0724   |          |
| 11        | Log H-0728                                             |          | SRVH-0728   |          |
| 12        | Log H-0740                                             |          | SRVH-0740   |          |