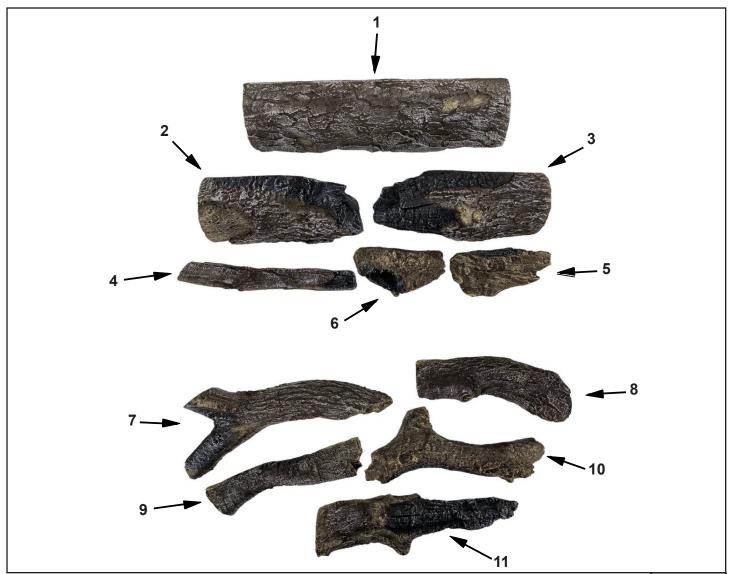

Stocked at Depot

| ITEM | DESCRIPTION | COMMENTS | PART NUMBER |  |
|------|-------------|----------|-------------|--|
| 1    | Log H-0737  |          | SRVH-0737   |  |
| 2    | Log H-0738  |          | SRVH-0738   |  |
| 3    | Log H-0736  |          | SRVH-0736   |  |
| 4    | Log H-0727  |          | SRVH-0727   |  |
| 5    | Log H-0743  |          | SRVH-0743   |  |
| 6    | Log H-0742  |          | SRVH-0742   |  |
| 7    | Log H-0723  |          | SRVH-0723   |  |
| 8    | Log H-0722  |          | SRVH-0722   |  |
| 9    | Log H-0729  |          | SRVH-0729   |  |
| 10   | Log H-0724  |          | SRVH-0724   |  |
| 11   | Log H-0728  |          | SRVH-0728   |  |