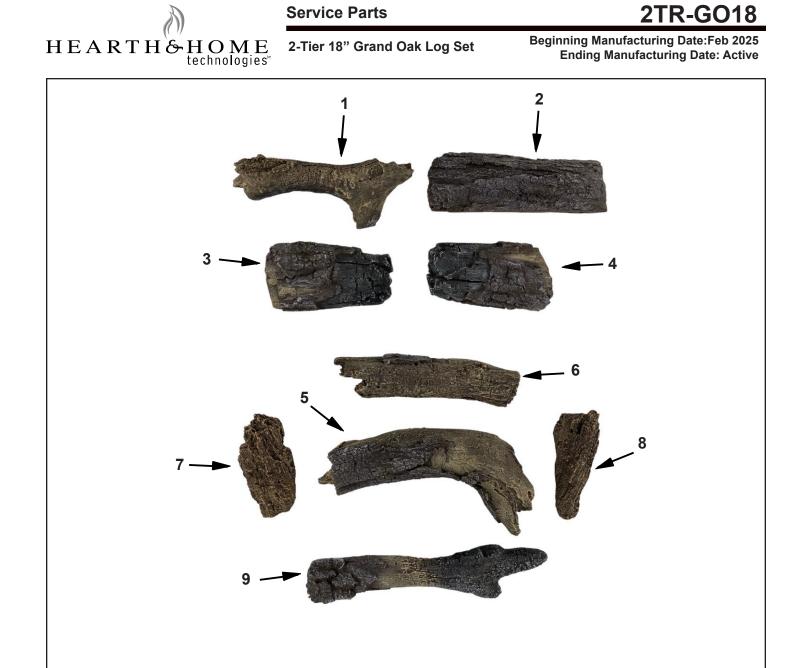

Stocked at Depot

| ITEM | DESCRIPTION  | COMMENTS | PART NUMBER |  |
|------|--------------|----------|-------------|--|
| 1    | Log H-0830   |          | SRVH-0830   |  |
| 2    | Log H-0721-B |          | SRVH-0721B  |  |
| 3    | Log H-0628   |          | SRVH-0628   |  |
| 4    | Log H-0629   |          | SRVH-0629   |  |
| 5    | Log H-0816   |          | SRVH-0816   |  |
| 6    | Log H-0801   |          | SRVH-0801   |  |
| 7    | Log H-1077   |          | SRVH-1077   |  |
| 8    | Log H-1078   |          | SRVH-1078   |  |
| 9    | Log H-0454   |          | SRVH-0454   |  |