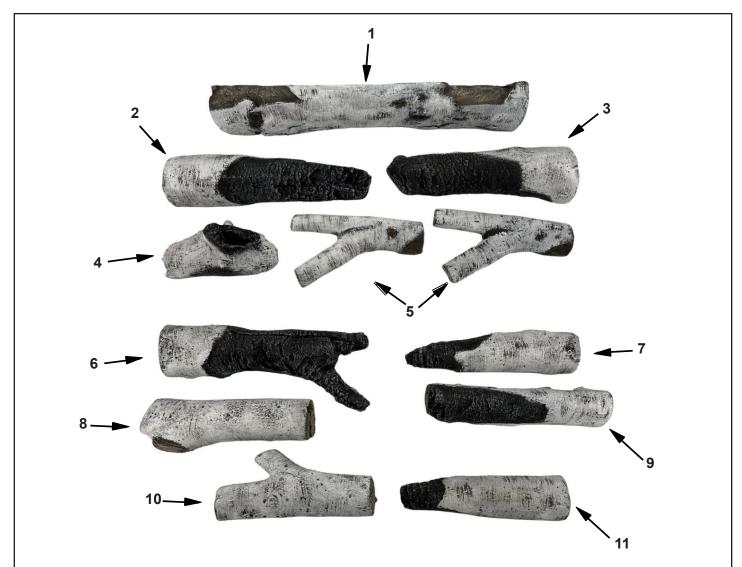

| 1 | 1 |
|---|---|
|---|---|

Stocked at Depot

|      | ·            |            |             |          |  |
|------|--------------|------------|-------------|----------|--|
| ITEM | DESCRIPTION  | COMMENTS   | PART NUMBER | at Depot |  |
| 1    | Log H-0829   |            | SRVH-0829   |          |  |
| 2    | Log H-0599   |            | SRVH-0599   |          |  |
| 3    | Log H-0598   |            | SRVH-0598   |          |  |
| 4    | Log H-0742-B |            | SRVH-0742-B |          |  |
| 5    | Log H-0103   | Req. Qty 2 | SRVH-0103   |          |  |
| 6    | Log H-0602   |            | SRVH-0602   |          |  |
| 7    | Log H-0668   |            | SRVH-0668   |          |  |
| 8    | Log A-0647   |            | SRVA-0647   |          |  |
| 9    | Log H-0601   |            | SRVH-0601   |          |  |
| 10   | Log A-0646   |            | SRVA-0646   |          |  |
| 11   | Log H-0623   |            | SRVH-0623   |          |  |
|      |              |            |             |          |  |