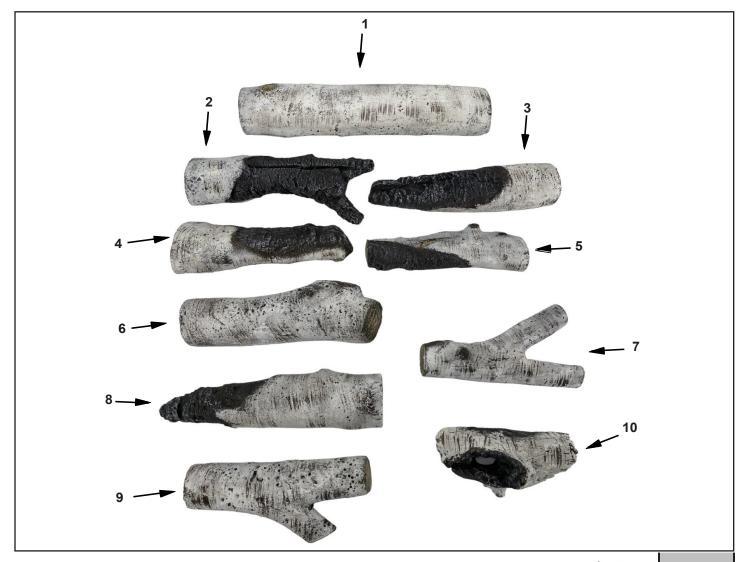

Stocked at Depot

|      |              |          |             | at Depot |
|------|--------------|----------|-------------|----------|
| ITEM | DESCRIPTION  | COMMENTS | PART NUMBER |          |
| 1    | Log A-0650   |          | SRVA-0650   |          |
| 2    | Log H-0602   |          | SRVH-0602   |          |
| 3    | Log H-0599   |          | SRVH-0599   |          |
| 4    | Log H-0598   |          | SRVH-0598   |          |
| 5    | Log H-0601   |          | SRVH-0601   |          |
| 6    | Log A-0647   |          | SRVA-0647   |          |
| 7    | Log H-0103   |          | SRVH-0103   |          |
| 8    | Log H-0668   |          | SRVH-0668   |          |
| 9    | Log A-0646   |          | SRVA-0646   |          |
| 10   | Log H-0742-B |          | SRVH-0742-B |          |