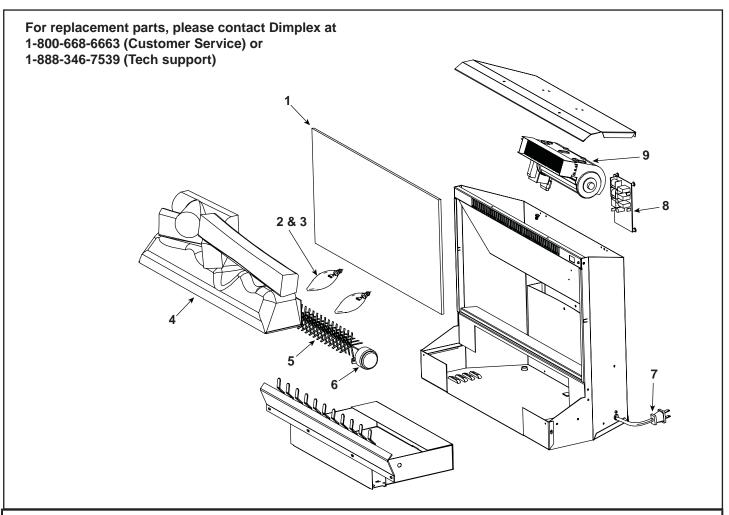

| ITEM | DESCRIPTION                                                           | COMMENTS             | PART NUMBER     |
|------|-----------------------------------------------------------------------|----------------------|-----------------|
| 1    | Mirror                                                                |                      | 5900170100RP    |
| 2    | Bulb, 60W 120V                                                        |                      | ***             |
| 3    | Lampholder 120V 2 Sockets                                             |                      | 2500140100RP    |
| 4    | Log Set                                                               |                      | 0438200200RP    |
| 5    | Reflector Assembly                                                    |                      | 5900080600RP    |
| 6    | Flicker Motor                                                         |                      | 2000140500RP    |
| 7    | Cord Set 120V                                                         |                      | 4100040200RP    |
| 8    | Remote Control                                                        |                      | 3000210100RP    |
| 9    | Blower/Heater Assembly                                                |                      | 2000230100RP    |
|      | Transmitter                                                           |                      | 3000210300RP    |
|      |                                                                       |                      |                 |
|      | Use Sylvania light bulbs item # SL13460 that can be ordered via the v | uebsite www.lite-hou | ıse.com or by c |

\*\*\*

Use Sylvania light bulbs item # SL13460 that can be ordered via the website www.lite-house.com or by calling Van-O-Lite 1-800-838-0977. You can also buy replacement bulbs at most hardware stores and home centers: clear chandelier or Cande-labra bulbs with and E-12 (Small ) socket base, 60 watt rating. Ex.GE 60BC or Phillips 60CTC.