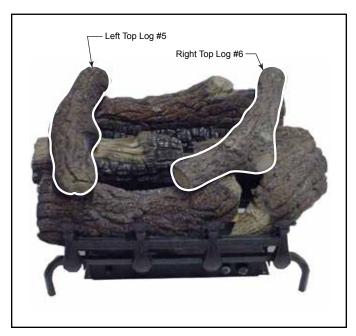

 Place Front Log (#4) in between burner and grate so that notched areas fit between grate supports. See Figure 3.

Figure 3

- 5. Rest Left Top Log (#5) on front and rear log cutouts. See Figure 4.
- 6. Rest Right Top Log (#6) on front and rear log cutouts. See Figure 4.

Figure 4