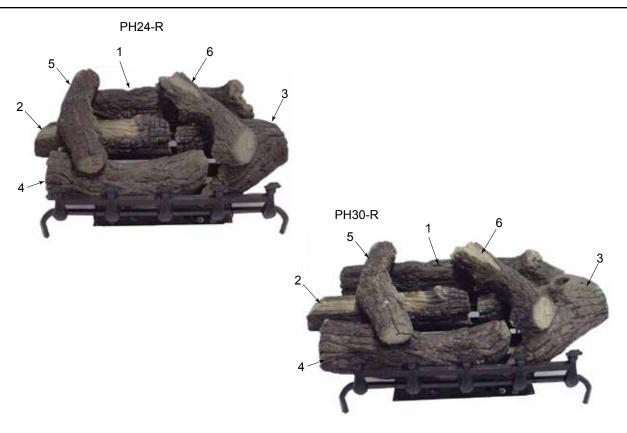

# Log Placement Instructions

Models: PH24-R, PH30-R

| Ref. | Description         | Qty. | PH24-R   | PH30-R  |
|------|---------------------|------|----------|---------|
| 1.   | Rear Log #1         | 1    | 20303855 | 65D2015 |
| 2.   | Left Middle Log #2  | 1    | 20303856 | 65D2017 |
| 3.   | Right Middle Log #3 | 1    | 20303857 | 65D2018 |
| 4.   | Front Log #4        | 1    | 20303858 | 65D2016 |
| 5.   | Left Top Log #5     | 1    | 20303859 | 65D2013 |
| 6.   | Right Top Log #6    | 1    | 20303860 | 65D2014 |