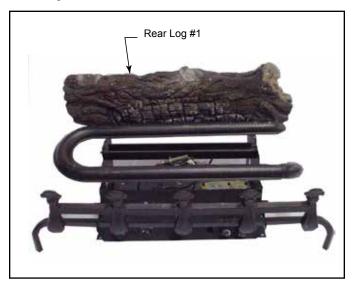

#### PLACE PH24-R LOGS, PH30-R LOGS

- 1. Place Rear Log (#1) on rear support. See Figure 1.
- 2. Place Left Middle Log (#2) on middle support and burner. See Figure 2.
- 3. Place Right Middle Log (#3) on middle support. See Figure 2.

**NOTE:** Logs #1, #2 and #3 have ridges on the bottom which secure the logs to burner frame. After installing each log, check to be sure it is stable.

Figure 1

Figure 2