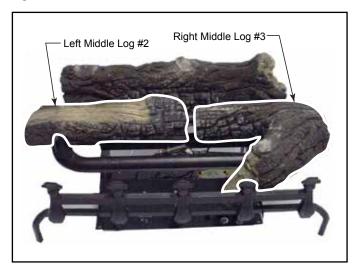

#### PLACE PH24-R LOGS, PH30-R LOGS

- 1. Place Rear Log (#1) on rear support. See Figure 1.
- 2. Place Left Middle Log (#2) on middle support and burner. See Figure 2.
- 3. Place Right Middle Log (#3) on middle support. See Figure 2.

**NOTE:** Logs #1, #2 and #3 have ridges on the bottom which secure the logs to burner frame. After installing each log, check to be sure it is stable.

Figure 1

Figure 2