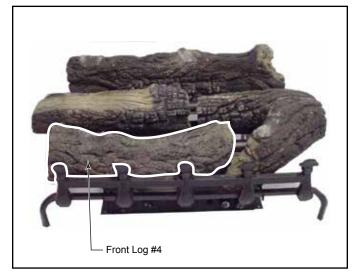

 Place Front Log (#4) in between burner and grate so that notched areas fit between grate supports. See Figure 3.

Figure 3

- 5. Rest Left Top Log (#5) on front and rear log cutouts. See Figure 4.
- 6. Rest Right Top Log (#6) on front and rear log cutouts. See Figure 4.