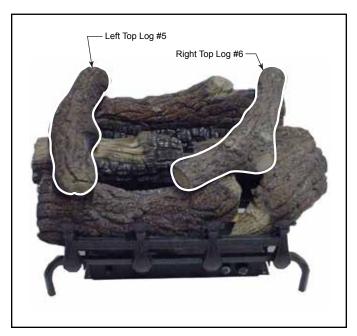

 Place Front Log (#4) in between burner and grate so that notched areas fit between grate supports. See Figure 3.

Figure 3

- 5. Rest Left Top Log (#5) on front and rear log cutouts. See Figure 4.
- 6. Rest Right Top Log (#6) on front and rear log cutouts. See Figure 4.

Figure 4