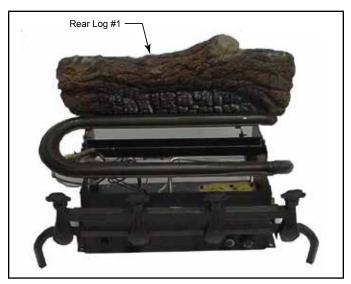

#### PLACE PH18-R LOGS

- 1. Place Rear Log (#1) on rear support. See Figure 1.
- 2. Place Left Middle Log (#2) on middle support and burner. See Figure 2.
- 3. Place Right Middle Log (#3) on middle support. See Figure 2.

**NOTE:** Logs #1, #2 and #3 have ridges on the bottom which secure the logs to burner frame. After installing each log, check to be sure it is stable.

Figure 1

Figure 2