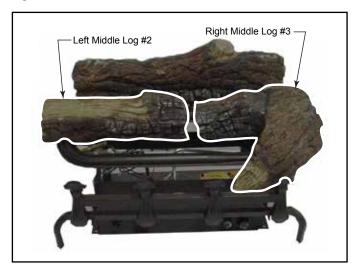

#### PLACE PH18-R LOGS

- 1. Place Rear Log (#1) on rear support. See Figure 1.
- 2. Place Left Middle Log (#2) on middle support and burner. See Figure 2.
- 3. Place Right Middle Log (#3) on middle support. See Figure 2.

**NOTE:** Logs #1, #2 and #3 have ridges on the bottom which secure the logs to burner frame. After installing each log, check to be sure it is stable.

Figure 1

Figure 2