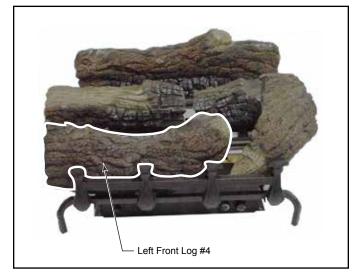

 Place Front Log (#4) in between burner and grate so that notched areas fit between grate supports. See Figure 3.

Figure 3

- 5. Rest Left Top Log (#5) on front and rear log cutouts. See Figure 4.
- 6. Rest Right Top Log (#6) on front and rear log cutouts. See Figure 4.