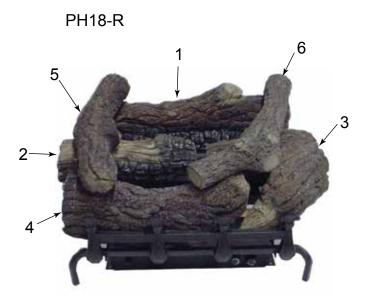

# Log Placement Instructions

Models: PH18-R

| Ref. | Description         | Qty. | PH18-R   |
|------|---------------------|------|----------|
| 1.   | Rear Log #1         | 1    | 20303849 |
| 2.   | Left Middle Log #2  | 1    | 20303850 |
| 3.   | Right Middle Log #3 | 1    | 20303851 |
| 4.   | Front Log #4        | 1    | 20303852 |
| 5.   | Left Top Log #5     | 1    | 20303853 |
| 6.   | Right Top Log #6    | 1    | 20303854 |
|      |                     |      | ·        |