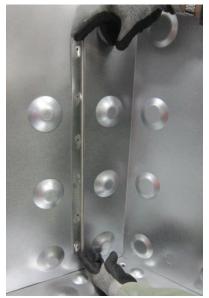

bracket on each side, 8 inches up and centered with the self-tapping screws provided. See Figure 3.

Figure 3 Installing Bracket on the Side

Figure 2 Installing Bracket on Back of a 36-Inch Unit One at Fach End