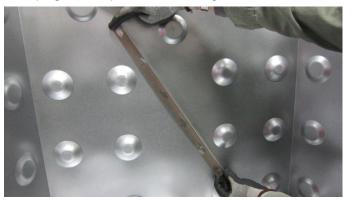

## Installation

- 1. Remove the doors, screens and smoke shield.
- 2. Remove the sides and back refractory.
- 3. On the 42-inch unit, install (1) long "L" bracket angled in the center across the back with the self-tapping screws provided. See Figure 1.

Figure 1 Installing Bracket on Back of a 42-Inch Unit

 On the 36-inch unit, install (2) long "L" brackets straight up at each end with the self-tapping screws provided. See Figure 2.

5. On the sides (same for both sizes) install (1) short "L"