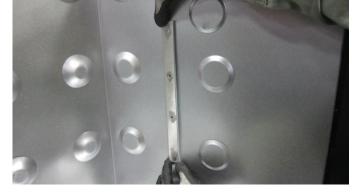

Figure 1 Installing Bracket on Back of a 42-Inch Unit

 On the 36-inch unit, install (2) long "L" brackets straight up at each end with the self-tapping screws provided. See Figure 2.

5. On the sides (same for both sizes) install (1) short "L"

bracket on each side, 8 inches up and centered with the self-tapping screws provided. See Figure 3.

Figure 3 Installing Bracket on the Side

Figure 2 Installing Bracket on Back of a 36-Inch Unit One at Fach End