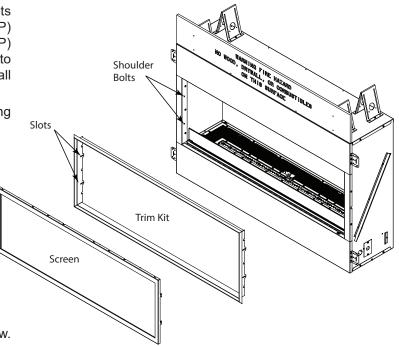

## INSTALLATION INSTRUCTIONS:

- 1. Remove screen from appliance.
- 2. Remove the four shoulder bolts (2 on each side).
- Remove and save the screws holding the eyebrow. Remove and discard the eyebrow. Replace the screws that held the eyebrow.
- 4. Place the trim frame over the face of the appliance.
- 5. Align the two slots with the two holes on each side.
- 6. Secure in place with the shoulder bolts previously removed (two (2) on each side.)
- 7. Place the screen back into place by aligning the screen frame hooks with the shoulder bolts.