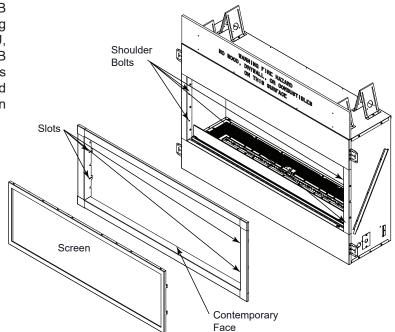

## **INSTALLATION INSTRUCTIONS:**

- 1. Remove screen from appliance.
- 2. Remove the four (4) shoulder bolts (2 on each side).
- Remove and save the screws holding the eyebrow. Remove and discard the eyebrow. Replace the screws that held the eyebrow.
- 4. Place the contemporary face over the face of the appliance.
- 5. Align two (2) slots with the two (2) screw holes on each side.
- 6. Secure in place with the shoulder bolts previously removed included (two (2) on each side.)
- 7. Place the screen back into place by aligning the screen frame hooks with the shoulder bolts.