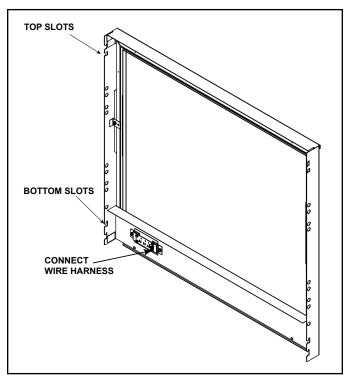

Figure 3 Install Shoulder Bolts

4. Connect the wire harness for the controls at the lower right of the front to the corresponding connector from the appliance. See Figure 4.

**NOTE:** Before installing decorative front, make sure the appliance junction box master switch is flipped to the ON position.

- 5. Align the bottom slots on the decorative front with the bottom shoulder bolts and set the front onto the bottom shoulder bolts. Tilt the decorative front towards the appliance until it contacts the top shoulder bolts. Once the decorative front contacts the top shoulder bolts, lift up slightly and push decorative front toward appliance until slots and bolts are engaged. Release the decorative front. The decorative front now hangs on the top two shoulder bolts and is properly secured.
- 6. Ensure the decorative front is properly attached and securely positioned on the appliance.

Figure 4 Connect on Device Controls