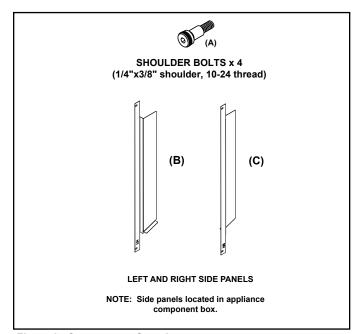

#### CAUTION! Do not install damaged components.

Figure 1 Folio Decorative Front

Figure 2 Components Overview

#### Installation:

- 1. Locate side panels (B,C) in the component box shipped with the appliance.
- 2. Remove all materials from the front packaging.
- 3. To position the side panels lift up slightly on the Display Bracket shelf in order to place the bottom flange of the side panel under the ember tray for support.
- 4. Install the side panels using shoulder bolts (A) into the four threaded inserts located in the appliance surround. See Figure 3.