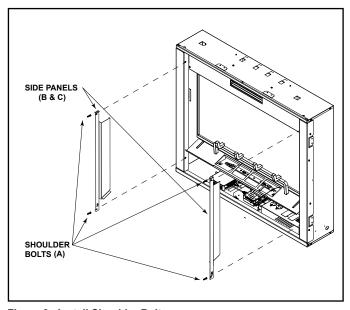

#### Installation:

- 1. Locate side panels (B,C) in the component box shipped with the appliance.
- 2. Remove all materials from the front packaging.
- 3. To position the side panels lift up slightly on the Display Bracket shelf in order to place the bottom flange of the side panel under the ember tray for support.
- 4. Install the side panels using shoulder bolts (A) into the four threaded inserts located in the appliance surround. See Figure 3.

Figure 3 Install Shoulder Bolts

4. Connect the wire harness for the controls at the lower right of the front to the corresponding connector from the appliance. See Figure 4.

**NOTE:** Before installing decorative front, make sure the appliance junction box master switch is flipped to the ON position.