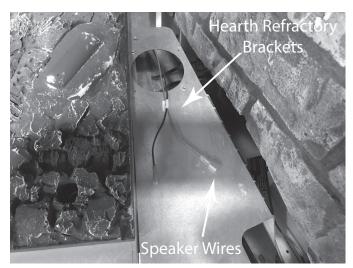

Figure 3

7. Reinstall Burner Assembly and Hearth Refractory Brackets. Route speaker connector wires through hole in Hearth Refractory Brackets. See Fig. 4.

**Caution:** Do not to pinch or damage wires when reinstalling sheet metal parts.