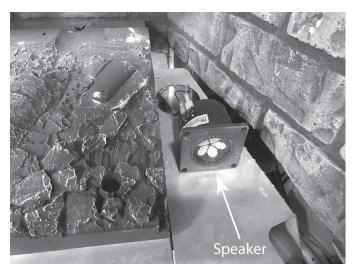

Figure 4

8. Connect speaker wires to speakers. See Fig 5.

Figure 5

9. Attach speakers to the left and right Hearth Refractory Brackets using (8) screws provided. See Fig. 6.

Figure 6

- Reinstall hearth refractory, grate and logs. Refer to the appliance installation manual for removal and replacement instructions.
- 11. Turn amp ON/OFF switch to ON.