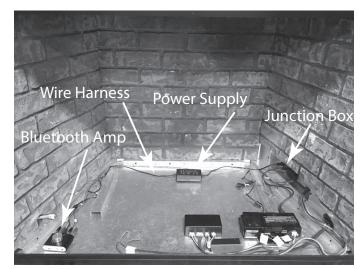

Figure 1

Connect the Wire Harness (red and black banana connectors) and Power Supply lead to the rear of the Bluetooth Amp. See Fig. 2.

Figure 2

- 4. Install Bluetooth Amp in the front left corner of appliance component space.
- 5. Route the Wire Harness and Power Supply wires around the back edge of the component space.
- 6. Plug Power Supply into appliance Junction Box rear outlet. See Fig. 3.

Figure 3

7. Reinstall Burner Assembly and Hearth Refractory Brackets. Route speaker connector wires through hole in Hearth Refractory Brackets. See Fig. 4.

**Caution:** Do not to pinch or damage wires when reinstalling sheet metal parts.