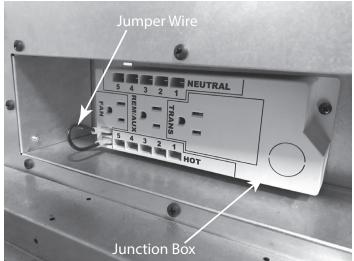

## **INSTALLATION**

**CAUTION!** Risk of Cuts, Abrasions or Flying Debris. Wear protective gloves and safety glasses during installation. Sheet metal edges are sharp.

- Remove logs, grate, hearth refractory and burner assembly. Refer to the appliance installation manual for removal and replacement instructions.
- 2. Install Jumper Wire on Junction Box. See Fig. 1.

Figure 1

Connect the Wire Harness (red and black banana connectors) and Power Supply lead to the rear of the Bluetooth Amp. See Fig. 2.

Figure 2

- 4. Install Bluetooth Amp in the front left corner of appliance component space.
- 5. Route the Wire Harness and Power Supply wires around the back edge of the component space.
- 6. Plug Power Supply into appliance Junction Box rear outlet. See Fig. 3.