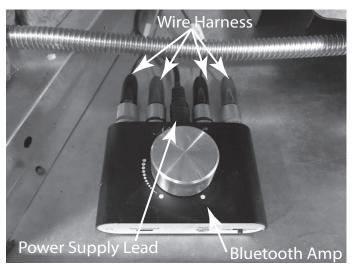

Figure 1

Connect the Wire Harness (red and black banana connectors) and Power Supply lead to the rear of the Bluetooth Amp. See Fig. 2.

Figure 2

- 4. Install Bluetooth Amp in the front left corner of appliance component space.
- 5. Route the Wire Harness and Power Supply wires around the back edge of the component space.
- 6. Plug Power Supply into appliance Junction Box rear outlet. See Fig. 3.