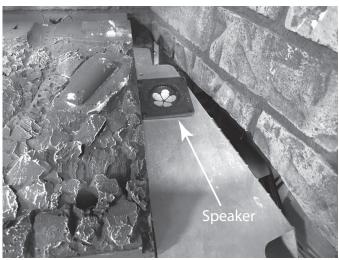

Figure 4

8. Connect speaker wires to speakers. See Fig 5.

Figure 5

9. Attach speakers to the left and right Hearth Refractory Brackets using (8) screws provided. See Fig. 6.

Figure 6

- Reinstall hearth refractory, grate and logs. Refer to the appliance installation manual for removal and replacement instructions.
- 11. Turn amp ON/OFF switch to ON.