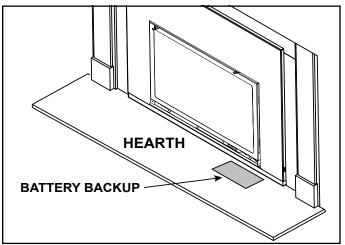

Figure 6 Location of Component Tray Underneath Firebox

12. Reinstall firebox glass assembly, decorative front and vanity panel, if previously installed.

**NOTICE**: DO NOT store battery backup pack or batteries under the appliance. If using the battery backup system, the pack and batteries should be left in front of the appliance. See Figure 7. DO NOT leave battery pack plugged into appliance when appliance is connected to main power.