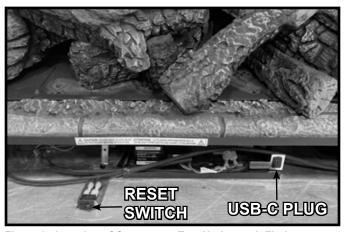

Figure 1 Reset Switch Bracket Location

- Disconnect the 40 inch wire harness from the "BATT (+)" and "BATT (-)" wires coming out of the ECM. Remove the 40 inch wire harness from the unit and discard.
- 6. Slide the component tray and component heat shield out from underneath the firebox. Remove component heat shield. See Figure 2.

1

Figure 2 Component Tray and Component Heat Shield

- 7. Remove USB-C bracket from kit manual bag and bend it as shown in Figure 3.
- 8. Remove the USB-C plug from the surround and insert it into the USB-C bracket. Attach the USB-C bracket to the component tray by placing it in the slot as noted in Figure 4.
- 9. Connect the USB-C wire to the "BATT (+)" and "BATT (-)" wires on the ECM.

Figure 3 Bend USB-C Bracket

Figure 4

10. Locate the reset switch wire on the outer wrap on the right side of the appliance and feed it through the grommet into the appliance. Move only enough wire back through to reach the rocker switch location. Attach to the rocker switch. Leave the excess wire outside of the appliance. See Figure 5.