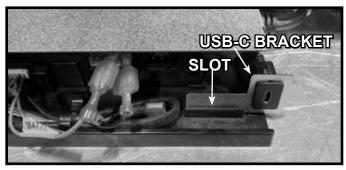

1

Figure 2 Component Tray and Component Heat Shield

- 7. Remove USB-C bracket from kit manual bag and bend it as shown in Figure 3.
- 8. Remove the USB-C plug from the surround and insert it into the USB-C bracket. Attach the USB-C bracket to the component tray by placing it in the slot as noted in Figure 4.
- 9. Connect the USB-C wire to the "BATT (+)" and "BATT (-)" wires on the ECM.

Figure 3 Bend USB-C Bracket

Figure 4

10. Locate the reset switch wire on the outer wrap on the right side of the appliance and feed it through the grommet into the appliance. Move only enough wire back through to reach the rocker switch location. Attach to the rocker switch. Leave the excess wire outside of the appliance. See Figure 5.