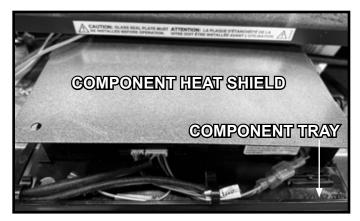

Figure 1 Reset Switch Bracket Location

- Disconnect the 40 inch wire harness from the "BATT (+)" and "BATT (-)" wires coming out of the ECM. Remove the 40 inch wire harness from the unit and discard.
- 6. Slide the component tray and component heat shield out from underneath the firebox. Remove component heat shield. See Figure 2.

1

Figure 2 Component Tray and Component Heat Shield

- 7. Remove USB-C bracket from kit manual bag and bend it as shown in Figure 3.
- 8. Remove the USB-C plug from the surround and insert it into the USB-C bracket. Attach the USB-C bracket to the component tray by placing it in the slot as noted in Figure 4.
- 9. Connect the USB-C wire to the "BATT (+)" and "BATT (-)" wires on the ECM.