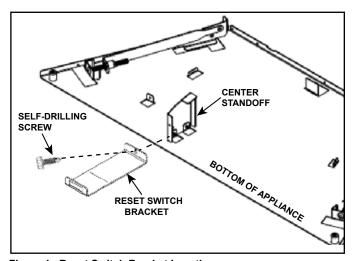

## **Installation Instructions**

- 1. Remove vanity panel, decorative front and firebox glass assembly if previously installed.
- 2. Remove reset switch from side of surround.
- 3. Insert the reset switch into the reset switch mounting bracket until it locks into place.
- 4. Use the self-drilling screw to attach the reset switch bracket to the center standoff. The bracket should sit flat on the base of the appliance. Center the hole in the bracket on the center of the standoff. See Figure 1.

Figure 1 Reset Switch Bracket Location

- Disconnect the 40 inch wire harness from the "BATT (+)" and "BATT (-)" wires coming out of the ECM. Remove the 40 inch wire harness from the unit and discard.
- 6. Slide the component tray and component heat shield out from underneath the firebox. Remove component heat shield. See Figure 2.