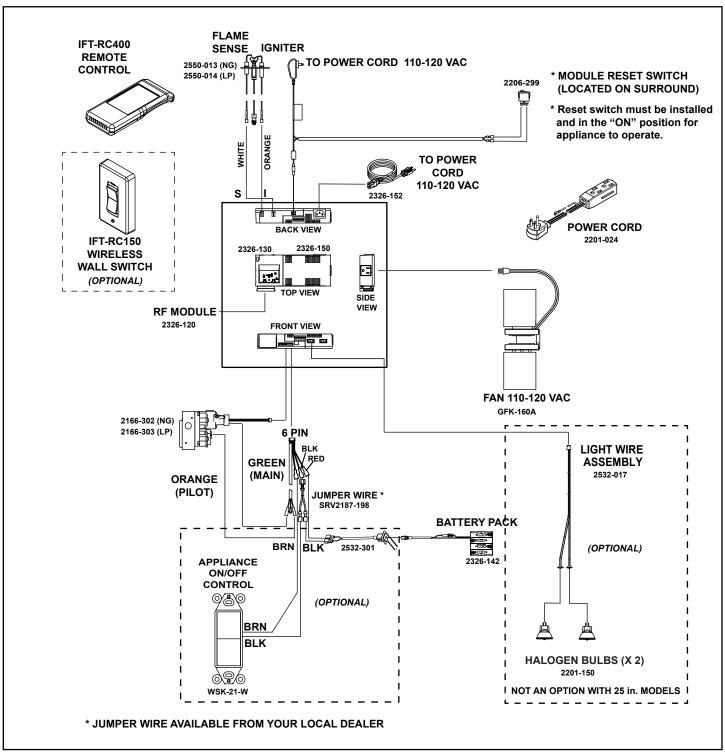

Figure 1 Reset Switch Bracket Location

- Disconnect the 40 inch wire harness from the "BATT (+)" and "BATT (-)" wires coming out of the ECM. Remove the 40 inch wire harness from the unit and discard.
- 6. Slide the component tray and component heat shield out from underneath the firebox. Remove component heat shield. See Figure 2.