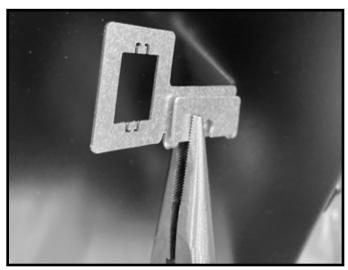

1

Figure 2 Component Tray and Component Heat Shield

- 7. Remove USB-C bracket from kit manual bag and bend it as shown in Figure 3.
- 8. Remove the USB-C plug from the surround and insert it into the USB-C bracket. Attach the USB-C bracket to the component tray by placing it in the slot as noted in Figure 4.
- 9. Connect the USB-C wire to the "BATT (+)" and "BATT (-)" wires on the ECM.

Figure 3 Bend USB-C Bracket

Figure 4

10. Locate the reset switch wire on the outer wrap on the right side of the appliance and feed it through the grommet into the appliance. Move only enough wire back through to reach the rocker switch location. Attach to the rocker switch. Leave the excess wire outside of the appliance. See Figure 5.