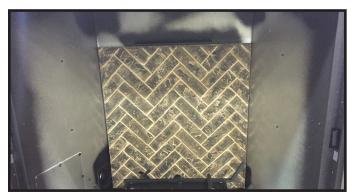

## INSTALLATION

 Position the back panel in the firebox with the hole at the bottom. Center the back panel and push it into place. See Figure 1. The screws that are located on the back of the firebox will penetrate the back panel.

Figure 1. Install Back Panel

 Slide left panel into the firebox from the front until it is flush with the front edge of the firebox. Push the panel against the left side of the firebox. The 1/4 inch screws will penetrate the panel. Refer to Figure 2. Bend the refractory clip down to secure the top of the panel in place. See Figure 3.