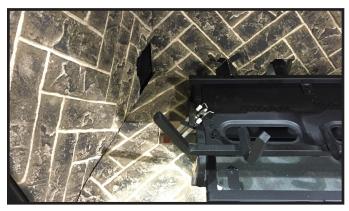

Figure 2. Install Left Side Panel

Figure 3. Side Panel Refractory Clip

Install the right side panel as shown in Figure 4. Do not push the panel all the way to the back at this point.

Figure 4. Install Right Side Panel

4. Place the left side of the top panel on the top of the left side panel. Lift up the right side of the top panel until it touches the firebox top. See Figure 5.

Figure 5. Install Top Panel

- 5. While pushing the top panel upward, slide the right panel toward the back of the appliance until it contacts the back panel.
- 6. Push the right panel against the right side of the firebox until the screws penetrate the panel to hold it in place. Bend down the right refractory clip so refractory fits like Figure 6.