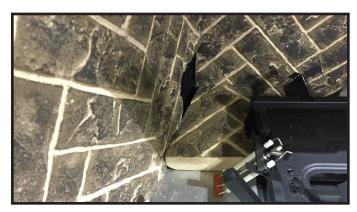

Figure 6. Fitted Top Panel

Install back left base refractory. This piece has a bevelled edge on the bottom to aid in installation. Tilt the piece and put into position as shown in Figure 7 and Figure 8.

Figure 7. Tilt Back Left Base Panel Into Position

Figure 8. Back Left Base Panel In Position

8. Install the front left base piece by sliding it into place around the pilot assembly and front left grate tine as shown in Figure 9.