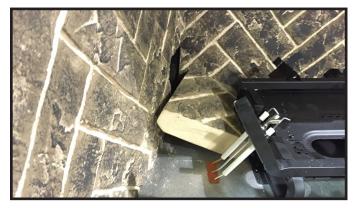

Figure 6. Fitted Top Panel

Install back left base refractory. This piece has a bevelled edge on the bottom to aid in installation. Tilt the piece and put into position as shown in Figure 7 and Figure 8.

Figure 7. Tilt Back Left Base Panel Into Position

Figure 8. Back Left Base Panel In Position

8. Install the front left base piece by sliding it into place around the pilot assembly and front left grate tine as shown in Figure 9.