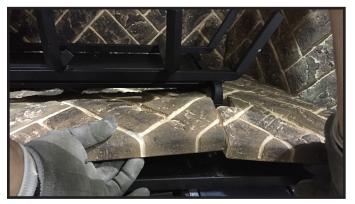

Figure 9. Front Left Base Piece Installed

 Install middle base refractory by sliding it between front left and right grate tines. The front edges of the left and middle base pieces should be flush with each other. See Figure 10.

Figure 10. Middle Base Piece Installed

**Note:** The base pieces are designed to fit together tightly to minimize the visibility of the lines between them.

10. Install right base refractory by sliding it into place. When contact is made with the adjacent middle base refractory, lift up slightly on both pieces while continuing to push the right base piece into the appliance. Continue until the front edges of the middle and right base pieces are flush. See Figure 11.