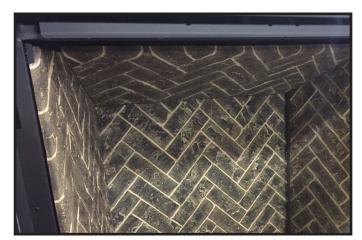

4. Place the left side of the top panel on the top of the left side panel. Lift up the right side of the top panel until it touches the firebox top. See Figure 5.

Figure 5. Install Top Panel

- 5. While pushing the top panel upward, slide the right panel toward the back of the appliance until it contacts the back panel.
- 6. Push the right panel against the right side of the firebox until the screws penetrate the panel to hold it in place. Bend down the right refractory clip so refractory fits like Figure 6.

Figure 6. Fitted Top Panel

Install back left base refractory. This piece has a bevelled edge on the bottom to aid in installation. Tilt the piece and put into position as shown in Figure 7 and Figure 8.