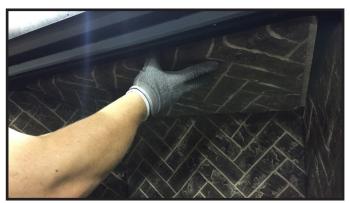

Figure 2. Install Left Side Panel

Figure 3. Side Panel Refractory Clip

Install the right side panel as shown in Figure 4. Do not push the panel all the way to the back at this point.

Figure 4. Install Right Side Panel

4. Place the left side of the top panel on the top of the left side panel. Lift up the right side of the top panel until it touches the firebox top. See Figure 5.

Figure 5. Install Top Panel

- 5. While pushing the top panel upward, slide the right panel toward the back of the appliance until it contacts the back panel.
- 6. Push the right panel against the right side of the firebox until the screws penetrate the panel to hold it in place. Bend down the right refractory clip so refractory fits like Figure 6.