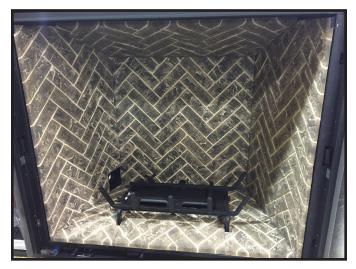

## INSTALLATION

 Position the back panel in the firebox with the hole at the bottom. Center the back panel and push it into place. See Figure 1. The screws that are located on the back of the firebox will penetrate the back panel.

Figure 1. Install Back Panel

 Slide left panel into the firebox from the front until it is flush with the front edge of the firebox. Push the panel against the left side of the firebox. The 1/4 inch screws will penetrate the panel. Refer to Figure 2. Bend the refractory clip down to secure the top of the panel in place. See Figure 3.