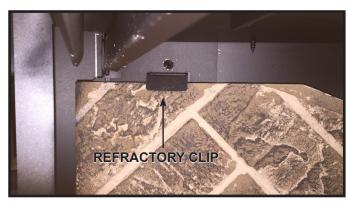

Figure 1. Install Back Panel

 Slide left panel into the firebox from the front until it is flush with the front edge of the firebox. Push the panel against the left side of the firebox. The 1/4 inch screws will penetrate the panel. Refer to Figure 2. Bend the refractory clip down to secure the top of the panel in place. See Figure 3.

Figure 2. Install Left Side Panel

Figure 3. Side Panel Refractory Clip

Install the right side panel as shown in Figure 4. Do not push the panel all the way to the back at this point.

Figure 4. Install Right Side Panel