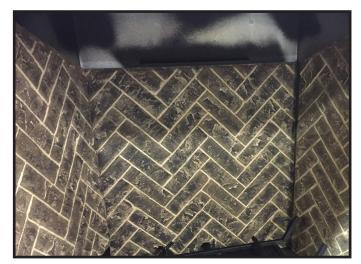

Figure 11. Install Right Base Refractory Piece

11. Press down firmly on each panel until the panel is penetrated by the screws on the bottom of the appliance.

Figure 12. Right Base Refractory Piece Installed

Figure 13. Right Base Refractory Piece Installed

12. Install the logs, embers and lava rock. Refer to the instructions in the appliance owner's manual.

Please contact your Majestic dealer with any questions or concerns.