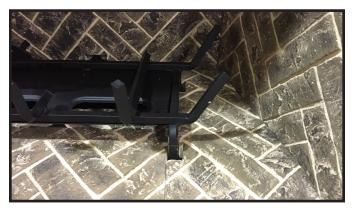

Figure 1. Install Back Panel

 Slide left panel into the firebox from the front until it is flush with the front edge of the firebox. Push the panel against the left side of the firebox. The 1/4 inch screws will penetrate the panel. Refer to Figure 2. Bend the refractory clip down to secure the top of the panel in place. See Figure 3.

Figure 2. Install Left Side Panel

Figure 3. Side Panel Refractory Clip

Install the right side panel as shown in Figure 4. Do not push the panel all the way to the back at this point.

Figure 4. Install Right Side Panel