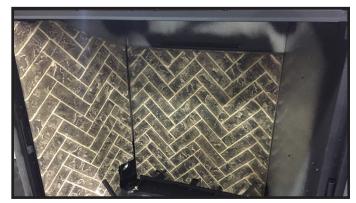

4. Place the left side of the top panel on the top of the left side panel. Lift up the right side of the top panel until it touches the firebox top. See Figure 5.

Figure 5. Install Top Panel

- 5. While pushing the top panel upward, slide the right panel toward the back of the appliance until it contacts the back panel.
- 6. Push the right panel against the right side of the firebox until the screws penetrate the panel to hold it in place. Bend down the right refractory clip so refractory fits like Figure 6.

Figure 6. Fitted Top Panel

Install back left base refractory. This piece has a bevelled edge on the bottom to aid in installation. Tilt the piece and put into position as shown in Figure 7 and Figure 8.