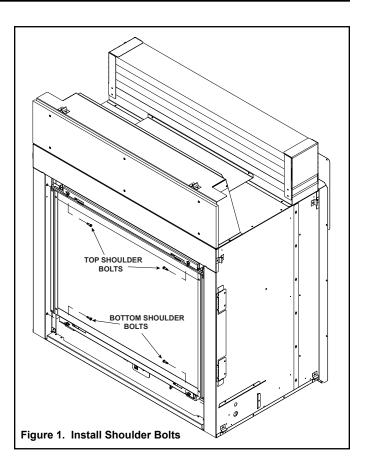

## CAUTION! Do not install damaged components.

- 1. Remove all materials from the packaging.
- 2. Install the black shoulder bolts into the four threaded inserts located in the fireplace surround. See Figure 1.
- 3. Verify that the glass is centered (left to right) within the fireplace opening.
- 4. Align the bottom slots on the decorative front with the bottom shoulder bolts and set the front onto the bottom shoulder bolts. Tilt the decorative front towards the fire-place until it contacts the top shoulder bolts. Once the decorative front contacts the top shoulder bolts, lift up slightly and push decorative front toward fireplace until slots and bolts are engaged. Release the decorative front. The decorative front now hangs on the top two shoulder bolts.
- 5. Ensure the decorative front is properly attached and securely positioned on the appliance.