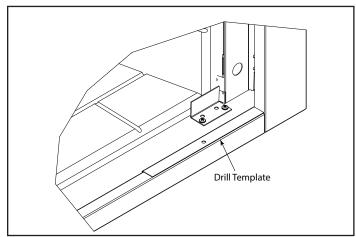

#### Installation Instructions

- Remove canopy from unit by loosening three (3) screws and sliding away from unit. Remove the three (3) screws completely.
- 2. Remove screens and screen rods from unit by removing one (1) screw from screen rod, tilt away from unit and pull away from side. Repeat for opposite side. Discard screens and screen rods.
- 3. Using drill template, sit inside bottom lip of bottom face and slide to left corner. Using supplied drill bit, drill through bottom face hole in template. Repeat on opposite side of face bottom. See Figure 1.

#### Figure 1 - Drill Template

- 4. Remove two (2) screws securing doors to frame assembly at top of door assembly.
- 5. Open doors on frame assembly and sit up near opening. Reaching through the doors, attach top of door frame to top face with three (3) screws for canopy leaving screws loosened.