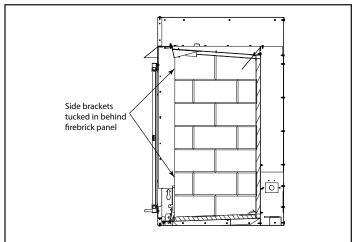

### A WARNING

Use of this door kit requires the use of either the standard or one of the optional liner kits.

6. Flex side brackets as needed to slide between firebox side and brick or glass panels. See Figure 2.

#### Figure 2 - Side Bracket Location

- 7. Slip door frame bottom up onto face bottom and attach with two (2) screws provided into holes drilled with template. Tighten bottom screws.
- Slide canopy into place around top and sides of door frame. Holding canopy in place, tighten three (3) screws to snug door and canopy.