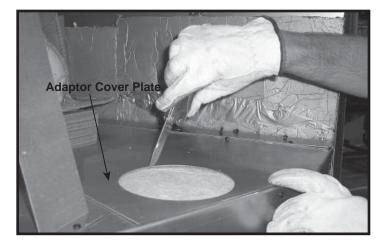

## Installation:

- Remove the cover plate from the top of the fireplace and discard it.
- Install the adaptor cover plate on top of the fireplace where the original cover plate had been using the previously removed screws.
- Using the adaptor cover plate as a guide, cut the insulation and remove. See Figure 1.

Figure 1. Cutting the Insulation

- Install the Heat Zone adaptor by sliding into the hole of the cover plate. See Figure 2. Line up the holes in the top of the adaptor with the holes in the adapter cover plate.
- Attach the 6 in. round air duct from the HEAT-ZONE® Gas
  Air Duct Kit to the top of the unit by lining up the holes in
  the adaptor cover plate (Figure 1), the top of the adaptor
  (Figure 2) and this duct. See Figure 3.
- Follow the installation instructions included with the Heat-Zone<sup>®</sup> Gas Air Duct Kit to complete installation.