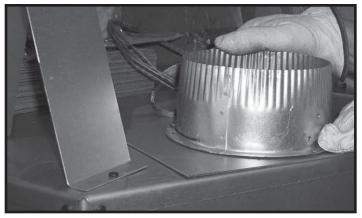

Figure 1. Cutting the Insulation

- Install the Heat Zone adaptor by sliding into the hole of the cover plate. See Figure 2. Line up the holes in the top of the adaptor with the holes in the adapter cover plate.
- Attach the 6 in. round air duct from the HEAT-ZONE® Gas
  Air Duct Kit to the top of the unit by lining up the holes in
  the adaptor cover plate (Figure 1), the top of the adaptor
  (Figure 2) and this duct. See Figure 3.
- Follow the installation instructions included with the Heat-Zone<sup>®</sup> Gas Air Duct Kit to complete installation.

**CAUTION!** Risk of Cuts and Abrasions. Wear protective gloves and safety glasses during installation. Sheet metal edges are sharp.

Figure 2. Installing the Heat Zone Adaptor

Figure 3. Installing the Round Air Duct