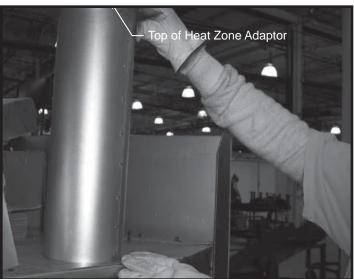

Figure 1. Cutting the Insulation

- Install the Heat Zone adaptor by sliding into the hole of the cover plate. See Figure 2. Line up the holes in the top of the adaptor with the holes in the adapter cover plate.
- Attach the 6 in. round air duct from the HEAT-ZONE® Gas
  Air Duct Kit to the top of the unit by lining up the holes in
  the adaptor cover plate (Figure 1), the top of the adaptor
  (Figure 2) and this duct. See Figure 3.
- Follow the installation instructions included with the Heat-Zone<sup>®</sup> Gas Air Duct Kit to complete installation.

**CAUTION!** Risk of Cuts and Abrasions. Wear protective gloves and safety glasses during installation. Sheet metal edges are sharp.

Figure 2. Installing the Heat Zone Adaptor

Figure 3. Installing the Round Air Duct