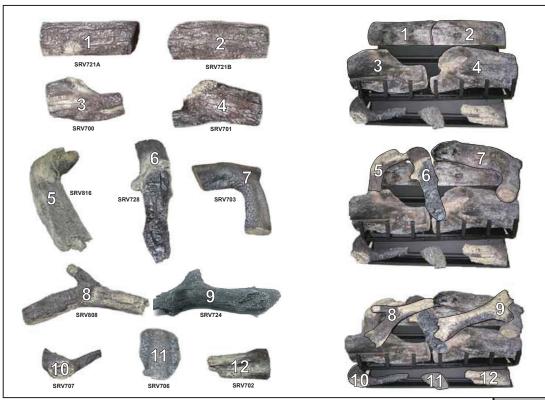

| 657 | St |
|-----|----|
| -   | at |
| _   | aı |

ocked **Depot** 

| ITEM | DESCRIPTION      | COMMENTS | PART NUMBER |
|------|------------------|----------|-------------|
|      | Log Set Assembly |          | GO330       |
| 1    | Log # 1          |          | SRV721A     |
| 2    | Log # 2          |          | SRV721B     |
| 3    | Log # 3          |          | SRV700      |
| 4    | Log # 4          |          | SRV701      |
| 5    | Log # 5          |          | SRV816      |
| 6    | Log # 6          |          | SRV728      |
| 7    | Log # 7          |          | SRV703      |
| 8    | Log # 8          |          | SRV808      |
| 9    | Log # 9          |          | SRV724      |
| 10   | Log # 10         |          | SRV707      |
| 11   | Log # 11         |          | SRV706      |
| 12   | Log # 12         |          | SRV702      |